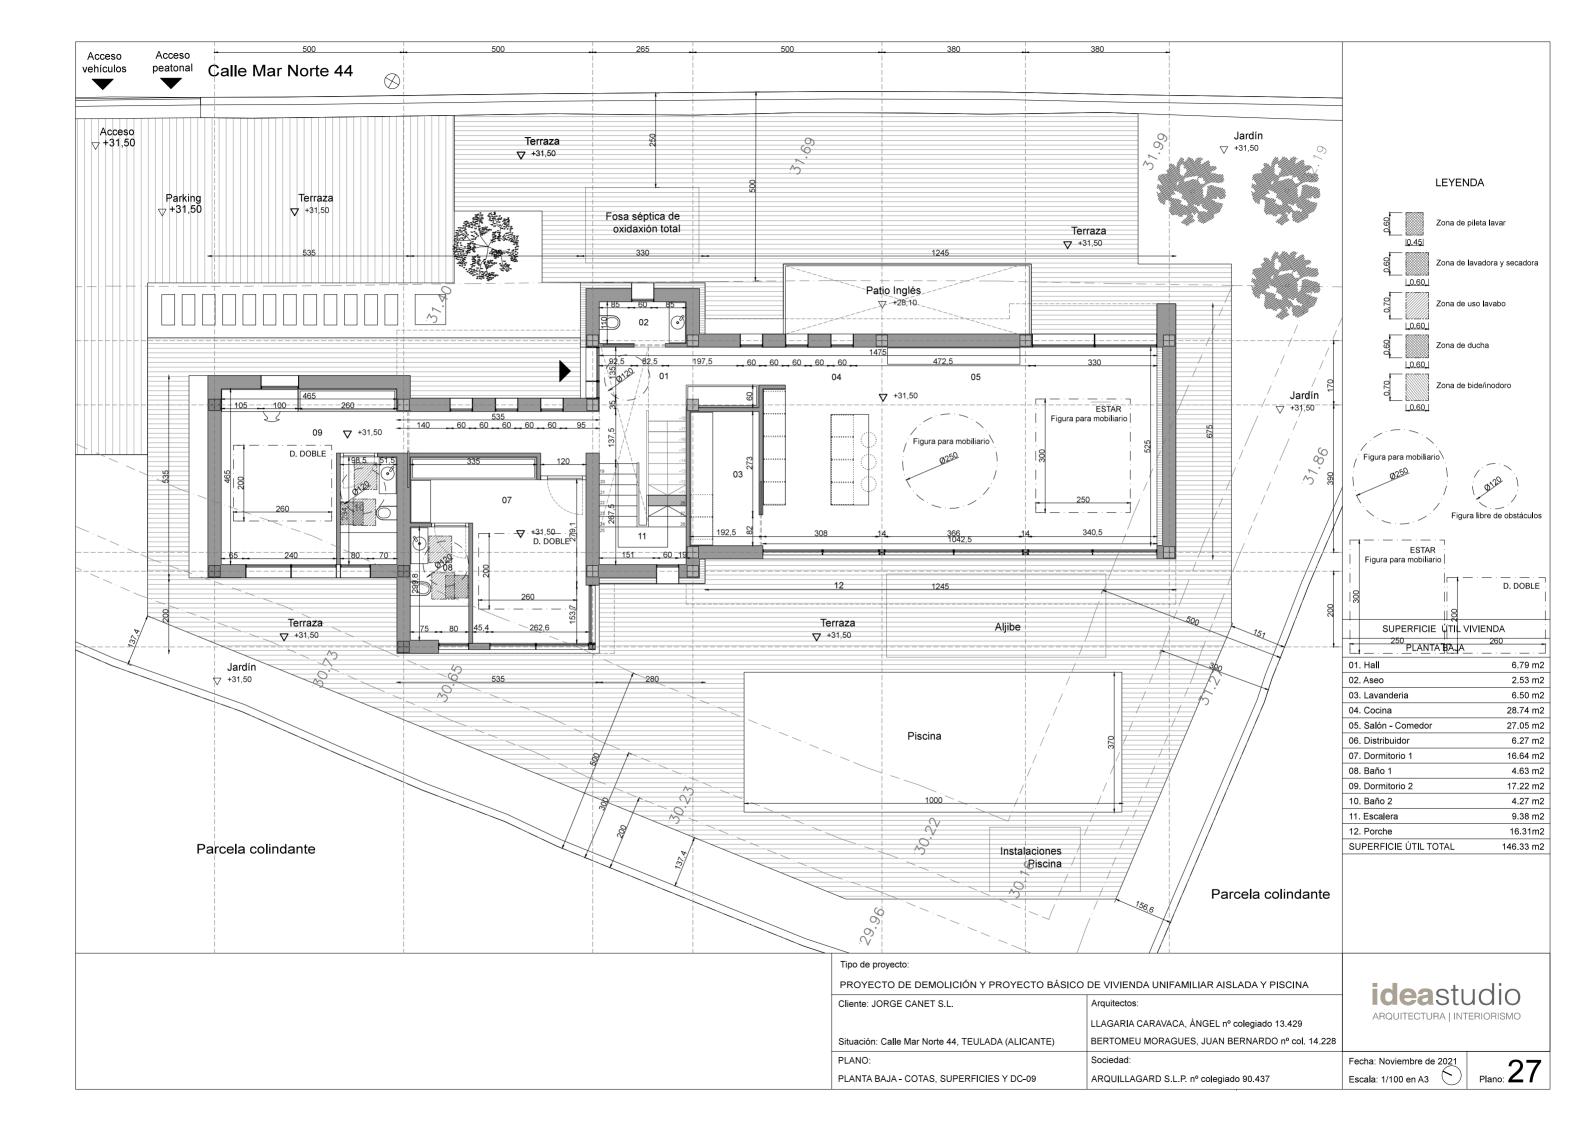

### Low level:

On this floor we have the main access to our villa where as soon as we enter, we find a cozy hall, a toilet and the access stairs to the upper and lower floors, we also have two bedrooms with their own bathroom and equipped with fitted wardrobes, yes Going a little further, there is a large American kitchen open to the living-dining room, fully equipped with quality appliances and a laundry room.

On this floor we also have an area with a large garden finished with a walkable terrace, 2 parking spaces and a private infinity pool.