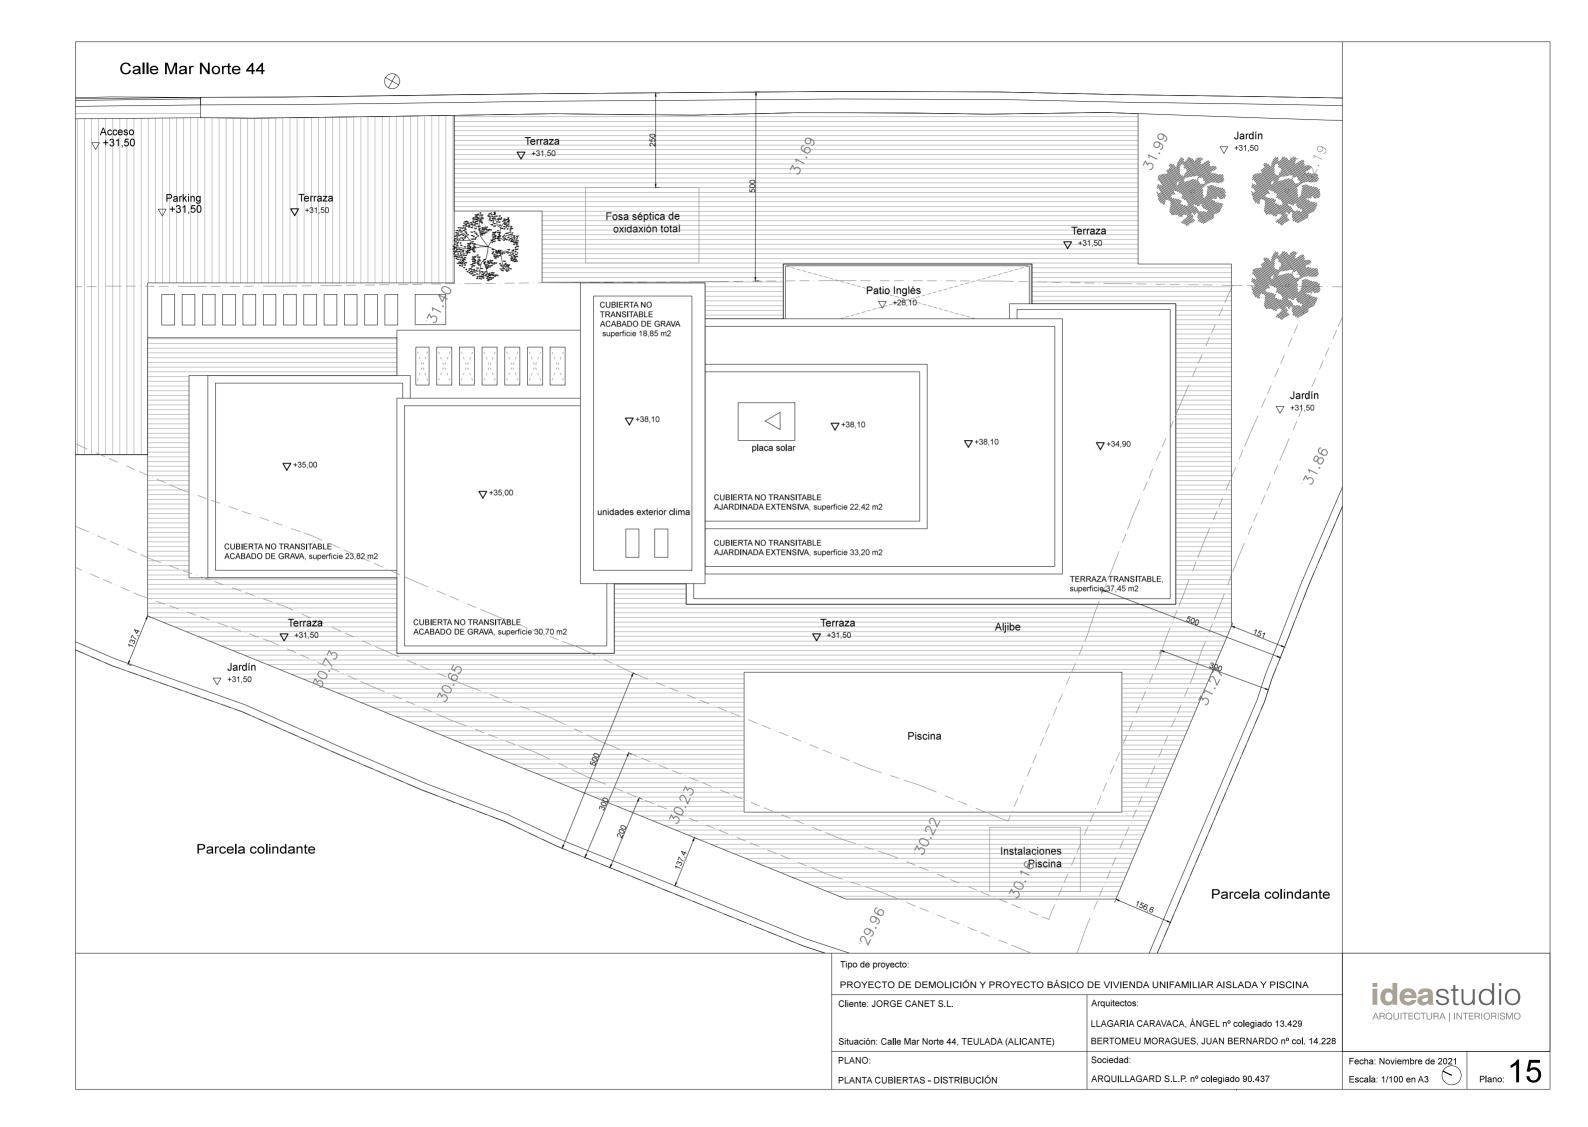

- Basement: Yes

- Laundry: Yes

- Solarium: Yes

- Built-in wardrobes: Yes

- Double glazing: Yes

- English patio: Yes