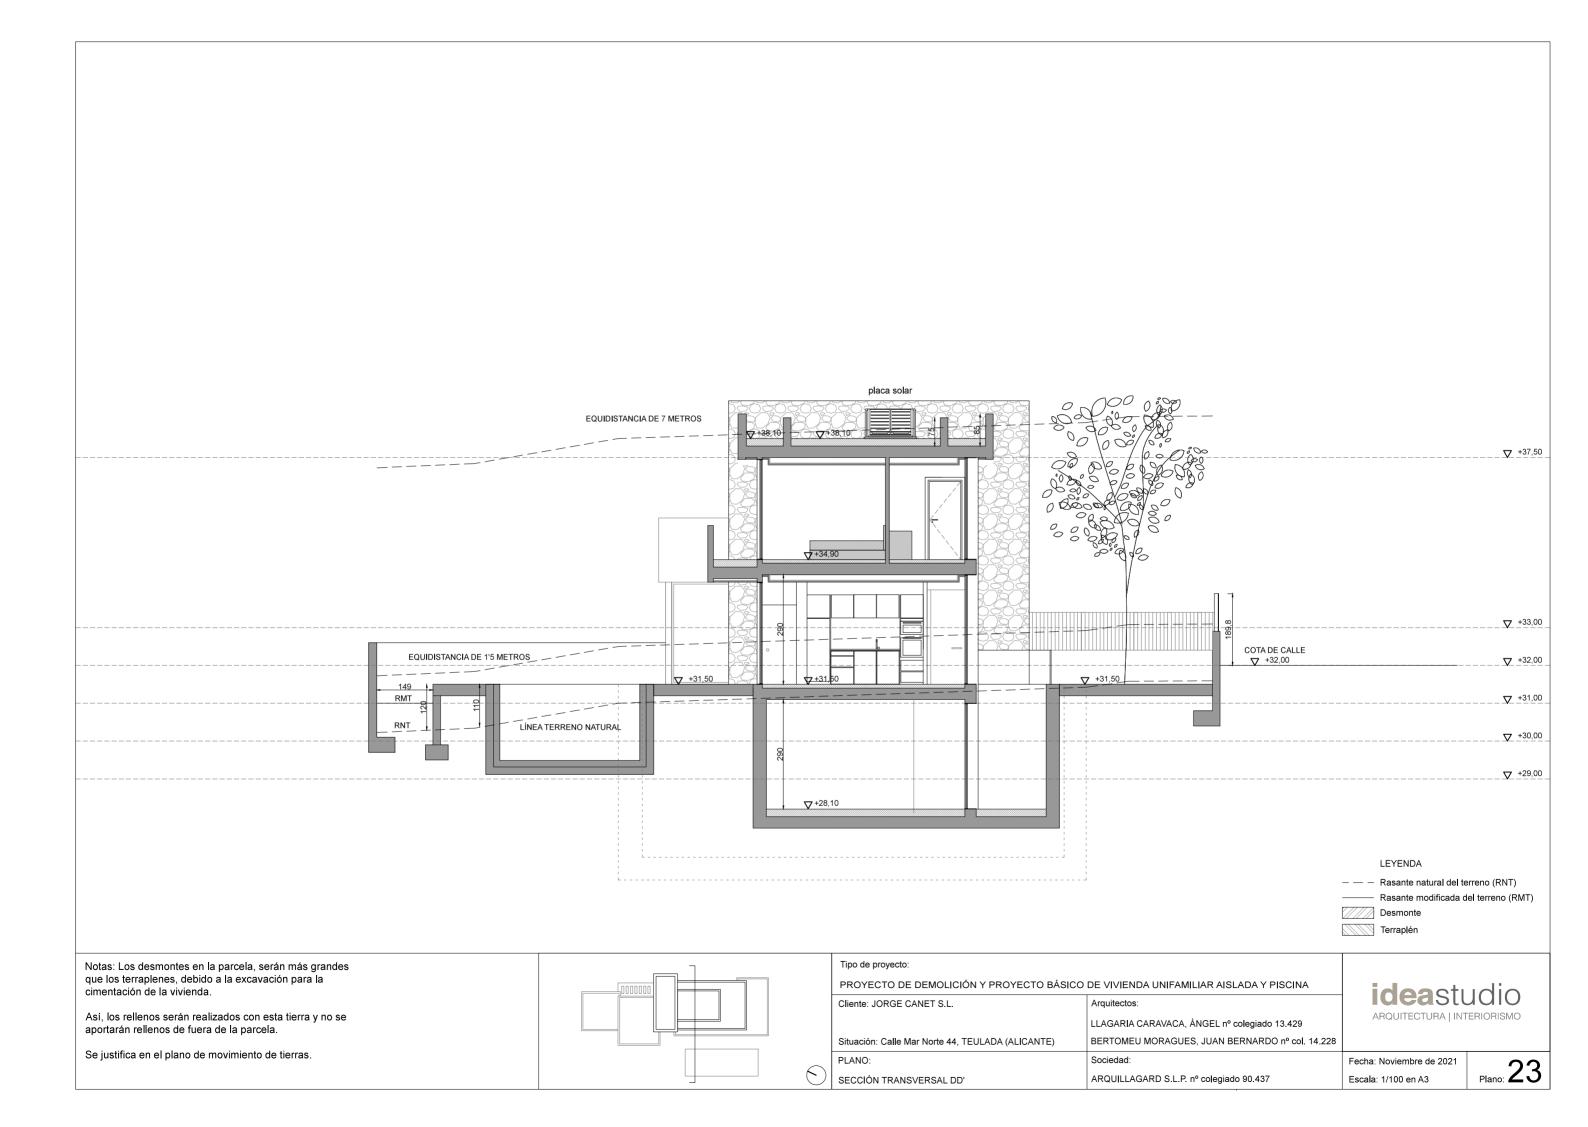

The plants are distributed as follows:

### Low level:

On this floor we have the main access to our villa where as soon as we enter, we find a cozy hall, a toilet and the access stairs to the upper and lower floors, we also have two bedrooms with their own bathroom and equipped with fitted wardrobes, yes Going a little further, there is a large American kitchen open to the living-dining room, fully equipped with quality appliances and a laundry room.

### First floor:

Going up the stairs we have the master bedroom suite equipped with the greatest amenities for your comfort, a 9m2 dressing room, its own bathroom and an extensive walkable terrace of 38m2.