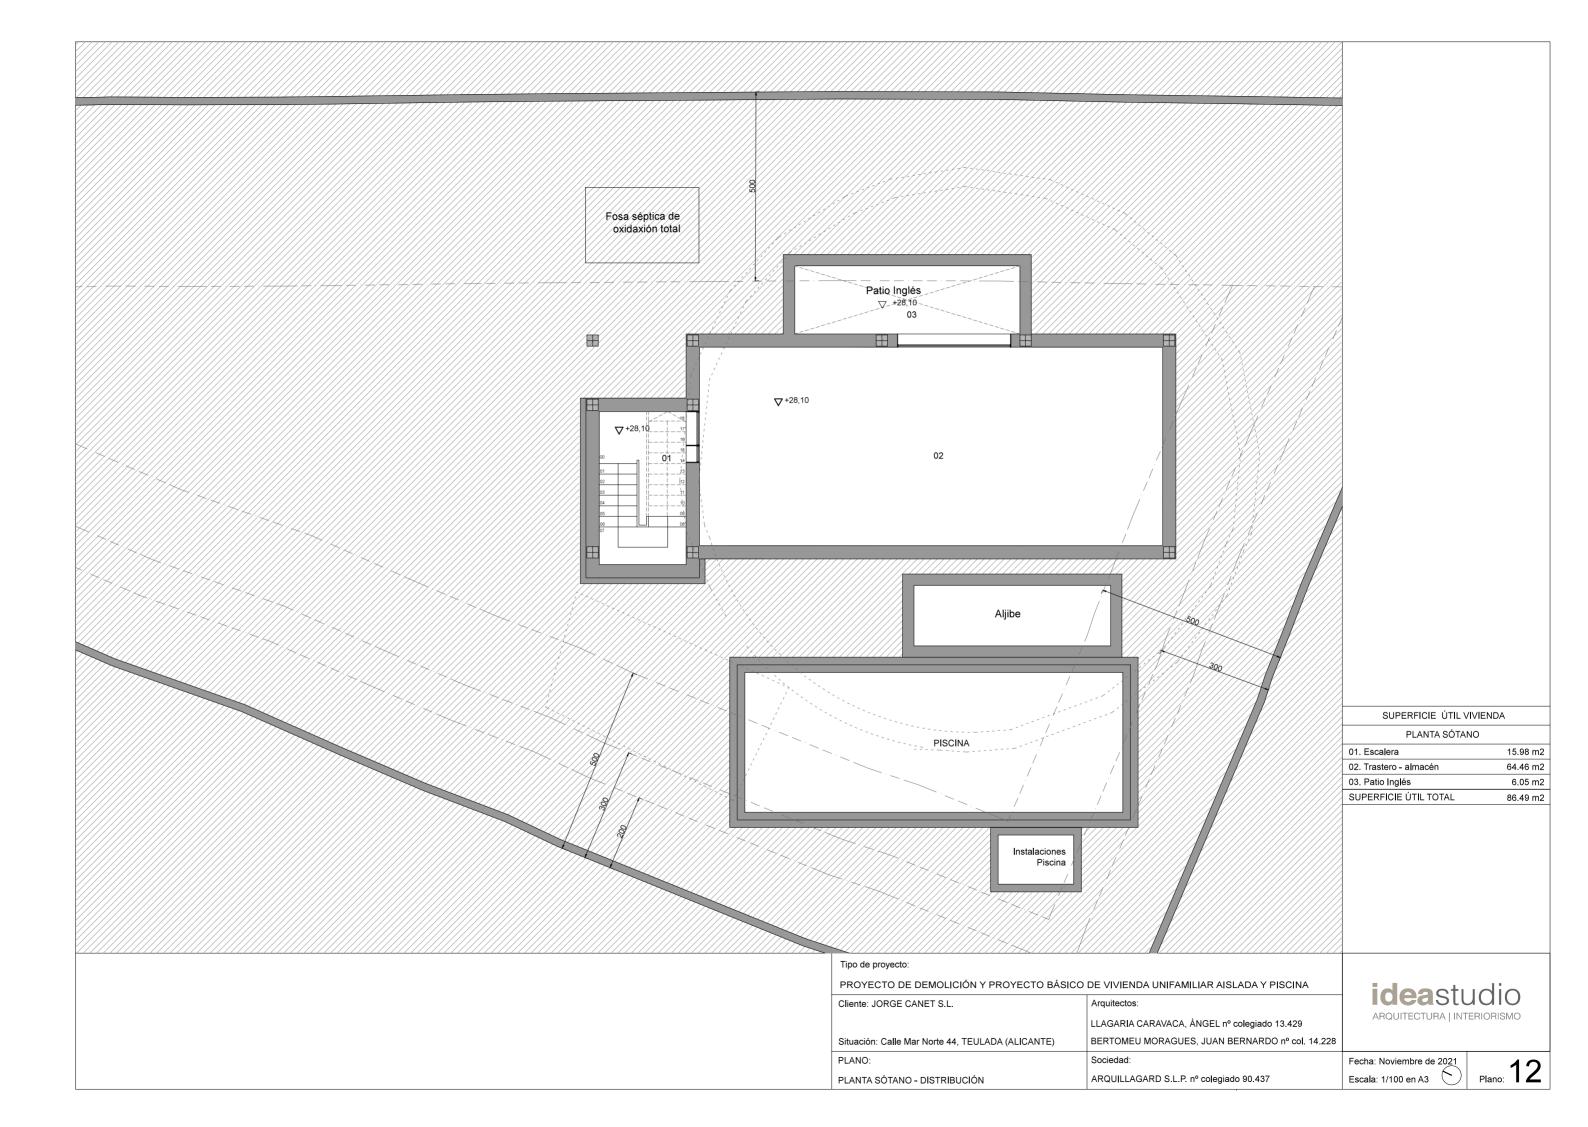

#### Basement:

This floor has 87m2 of useful area, where most of the space is used in a warehouse that can be used as a living area. There is also an English courtyard.