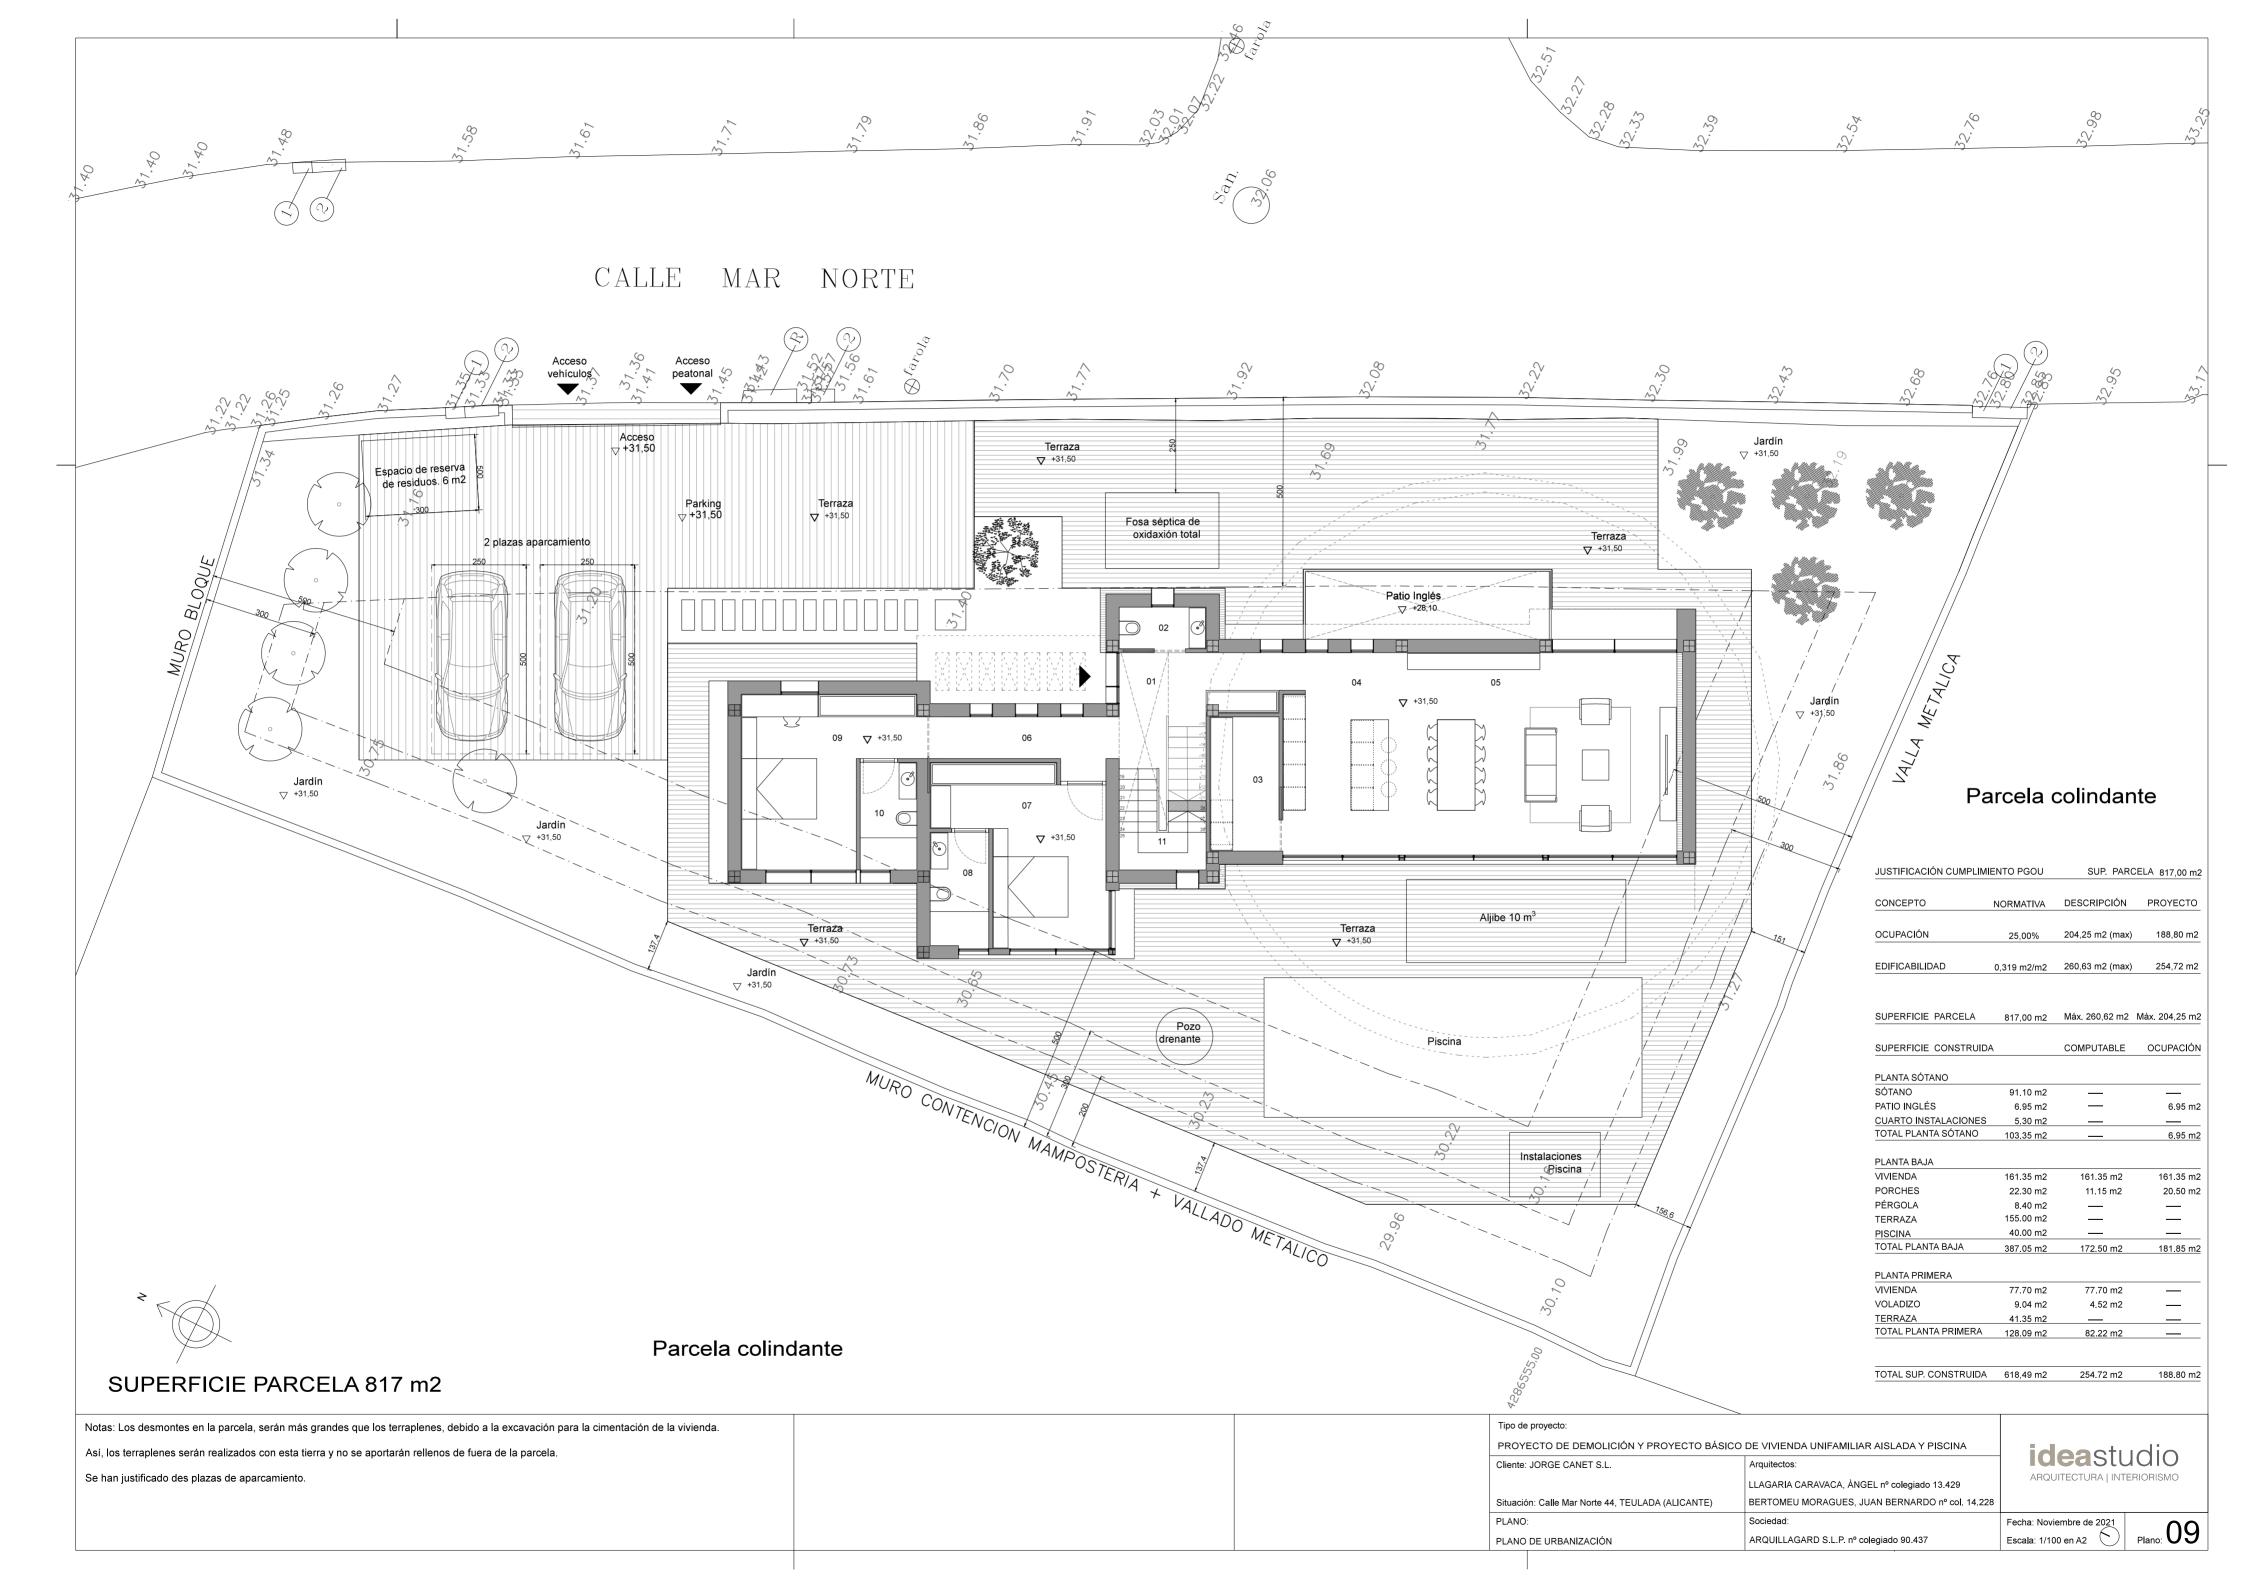

#### Description

Villa in Mar del Norte, 44.

Modern luxury Villa for sale in Moraira.

The house has three floors with three bedrooms, three bathrooms, a toilet, an American kitchen open to the living-dining room and an infinity pool with a private garden.

The plants are distributed as follows:

#### Basement:

This floor has 87m2 of useful area, where most of the space is used in a warehouse that can be used as a living area. There is also an English courtyard.

### Low level:

On this floor we have the main access to our villa where as soon as we enter, we find a cozy hall, a toilet and the access stairs to the upper and lower floors, we also have two bedrooms with their own bathroom and equipped with fitted wardrobes, yes Going a little further, there is a large American kitchen open to the living-dining room, fully equipped with quality appliances and a laundry room.

On this floor we also have an area with a large garden finished with a walkable terrace, 2 parking spaces and a private infinity pool.

### First floor:

Going up the stairs we have the master bedroom suite equipped with the greatest amenities for your comfort, a 9m2 dressing room, its own bathroom and an extensive walkable terrace of 38m2.

| Situation:                                                                                                                          |
|-------------------------------------------------------------------------------------------------------------------------------------|
| Very privileged location near the coast, 1.2 km from the Portet beach and 650 m from the commercial area and the center of Moraira. |
| Quality memories                                                                                                                    |
| Structure                                                                                                                           |
| • The structure will be executed with reinforced concrete, according to the project.                                                |
|                                                                                                                                     |
|                                                                                                                                     |
| carpentry                                                                                                                           |
| • 4+4 and 6 safety glass with <i>Technal</i> brand air chamber.                                                                     |
| • The access door to the house will be armored with a security lock.                                                                |
| The carpentry of the windows will be aluminum.                                                                                      |
| • Automatic blinds will be installed in the same color as the carpentry.                                                            |
|                                                                                                                                     |
|                                                                                                                                     |
| Kitchen                                                                                                                             |
| State-of-the-art Bosch brand appliances                                                                                             |
|                                                                                                                                     |
| false ceilings                                                                                                                      |
| False plasterboard ceiling will be placed throughout the house.                                                                     |
|                                                                                                                                     |

Parking

• Stamped concrete floor.

• 2 parking spaces.

### Yard

- Large finished garden.
- Private.
- It has selected trees from the list of autochthonous plant species according to the municipal tree protection ordinance. They are in accordance with the Mediterranean climate.
- Automatic irrigation.