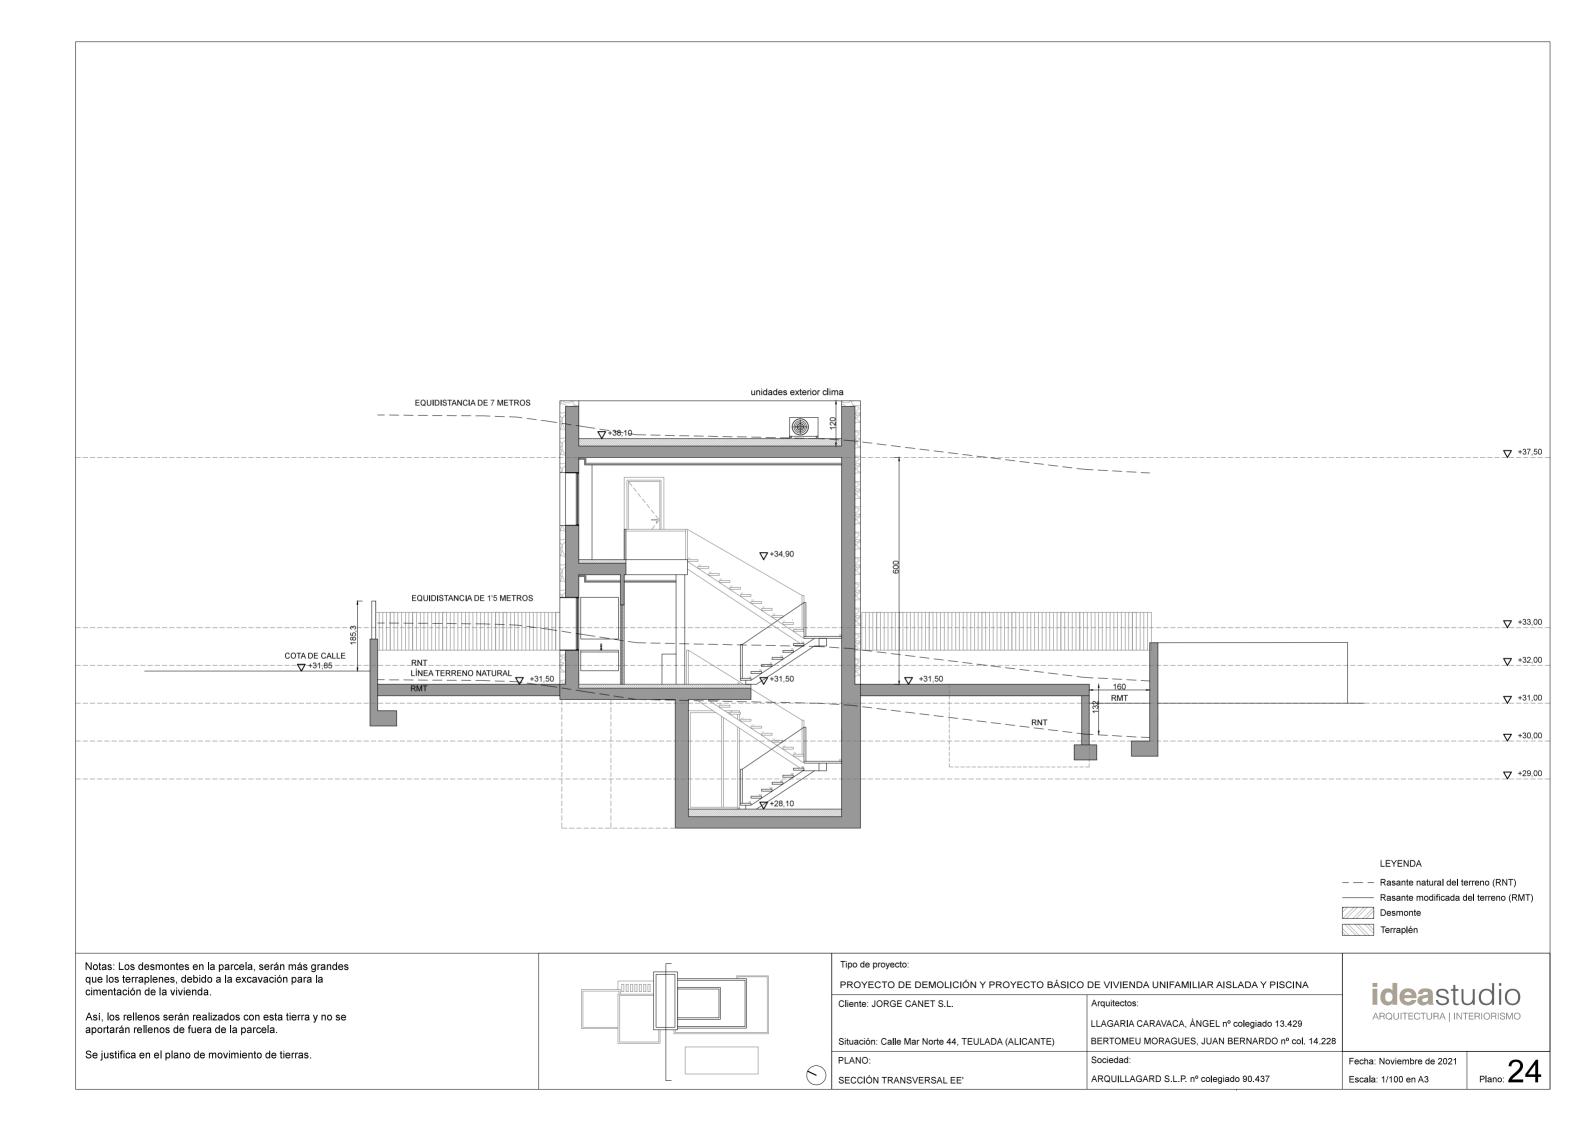

The plants are distributed as follows:

#### Basement:

This floor has 87m2 of useful area, where most of the space is used in a warehouse that can be used as a living area. There is also an English courtyard.

### First floor:

Going up the stairs we have the master bedroom suite equipped with the greatest amenities for your comfort, a 9m2 dressing room, its own bathroom and an extensive walkable terrace of 38m2.