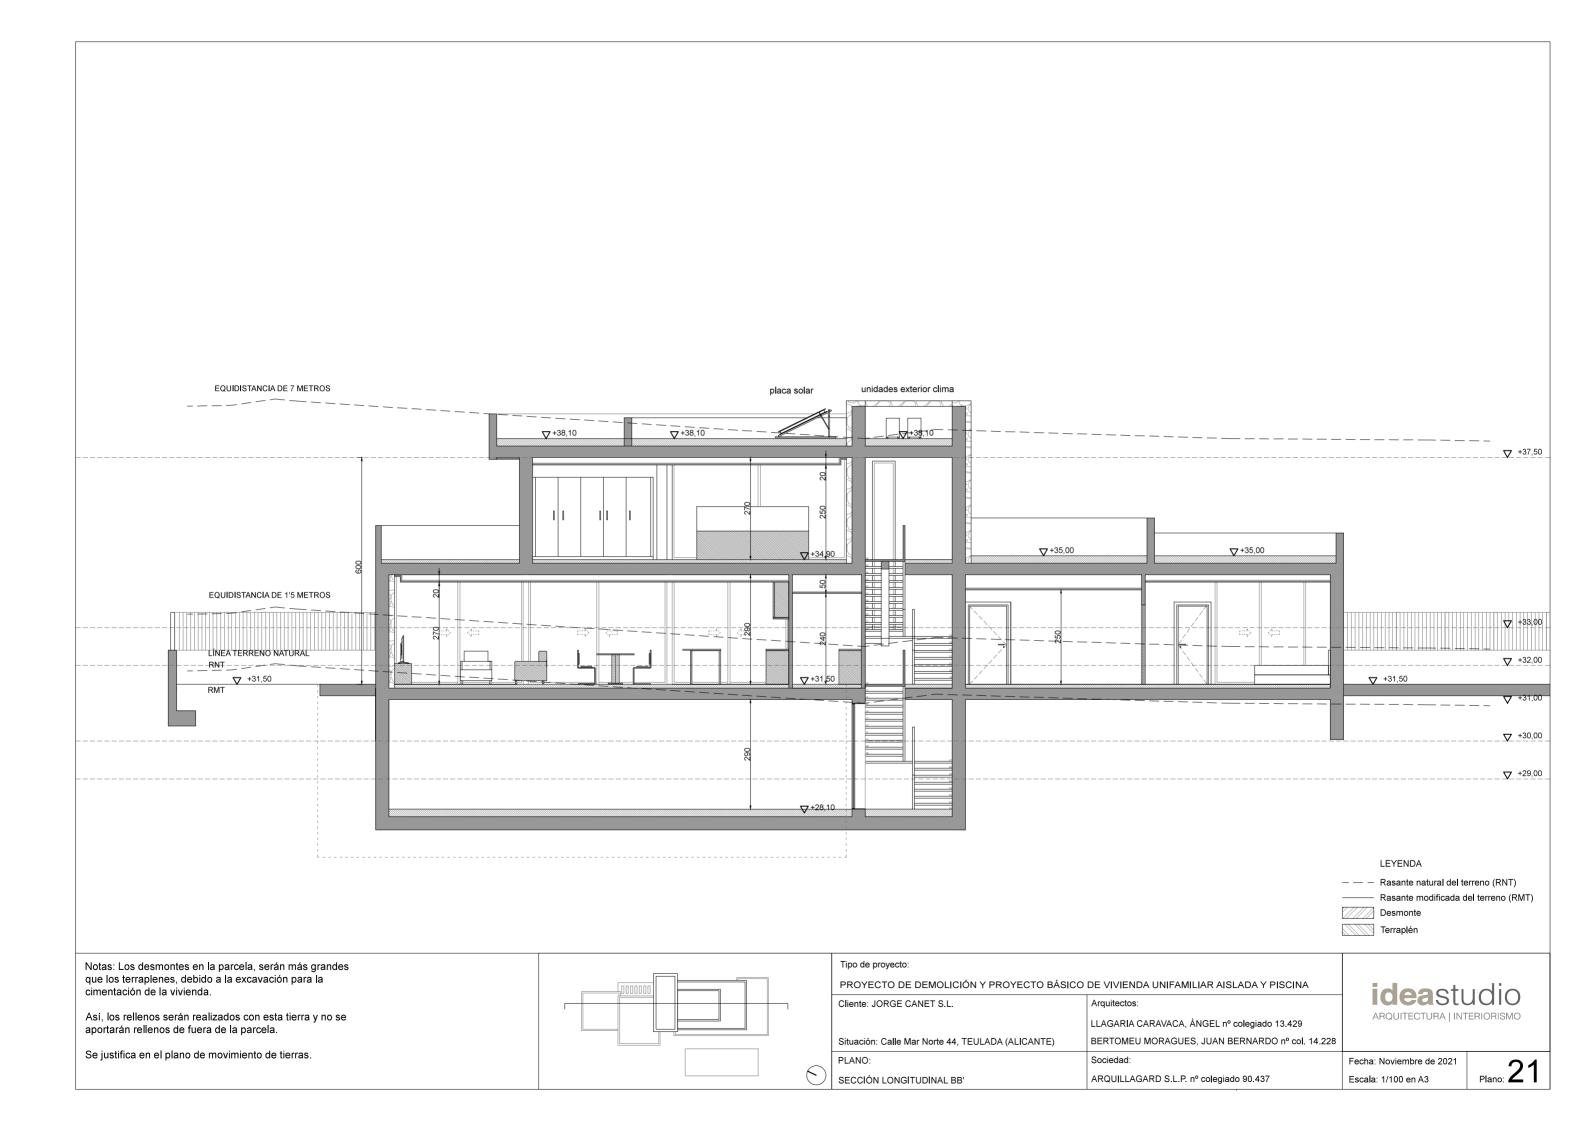

The plants are distributed as follows:

#### Basement:

This floor has 87m2 of useful area, where most of the space is used in a warehouse that can be used as a living area. There is also an English courtyard.

### Low level:

On this floor we have the main access to our villa where as soon as we enter, we find a cozy hall, a toilet and the access stairs to the upper and lower floors, we also have two bedrooms with their own bathroom and equipped with fitted wardrobes, yes Going a little further, there is a large American kitchen open to the living-dining room, fully equipped with quality appliances and a laundry room.

On this floor we also have an area with a large garden finished with a walkable terrace, 2 parking spaces and a private infinity pool.

### First floor:

Going up the stairs we have the master bedroom suite equipped with the greatest amenities for your comfort, a 9m2 dressing room, its own bathroom and an extensive walkable terrace of 38m2.