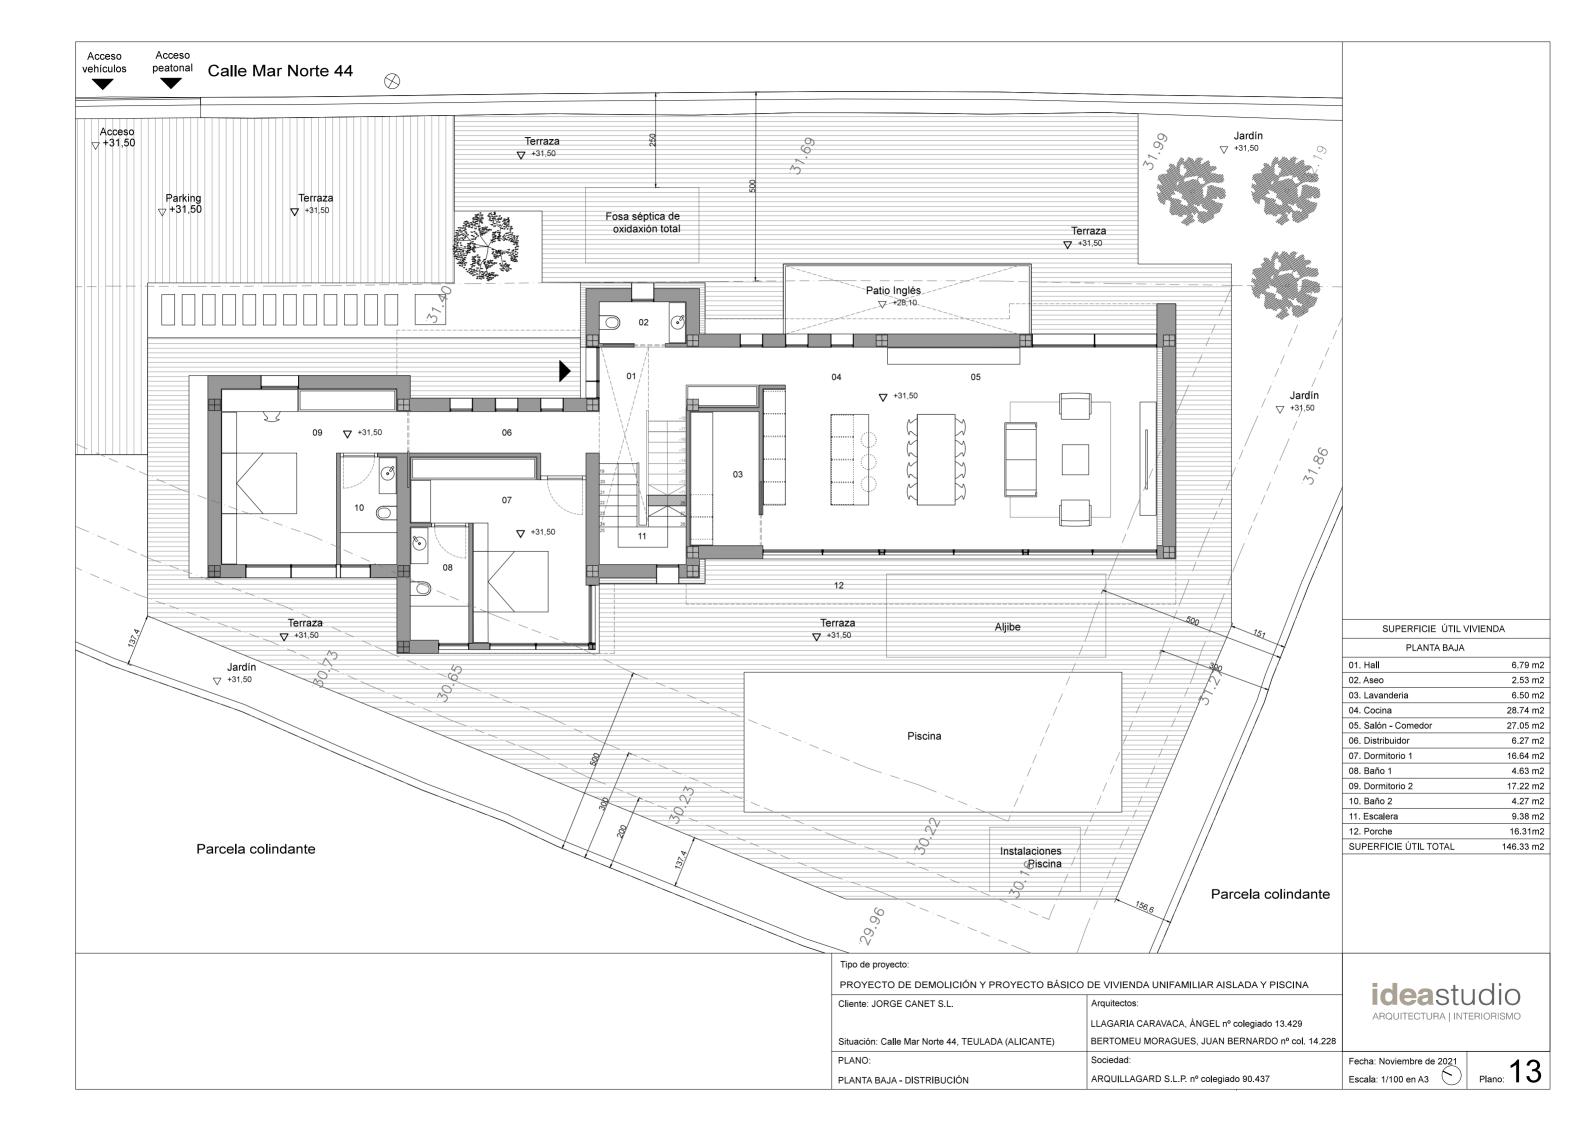

### Low level:

On this floor we have the main access to our villa where as soon as we enter, we find a cozy hall, a toilet and the access stairs to the upper and lower floors, we also have two bedrooms with their own bathroom and equipped with fitted wardrobes, yes Going a little further, there is a large American kitchen open to the living-dining room, fully equipped with quality appliances and a laundry room.

On this floor we also have an area with a large garden finished with a walkable terrace, 2 parking spaces and a private infinity pool.