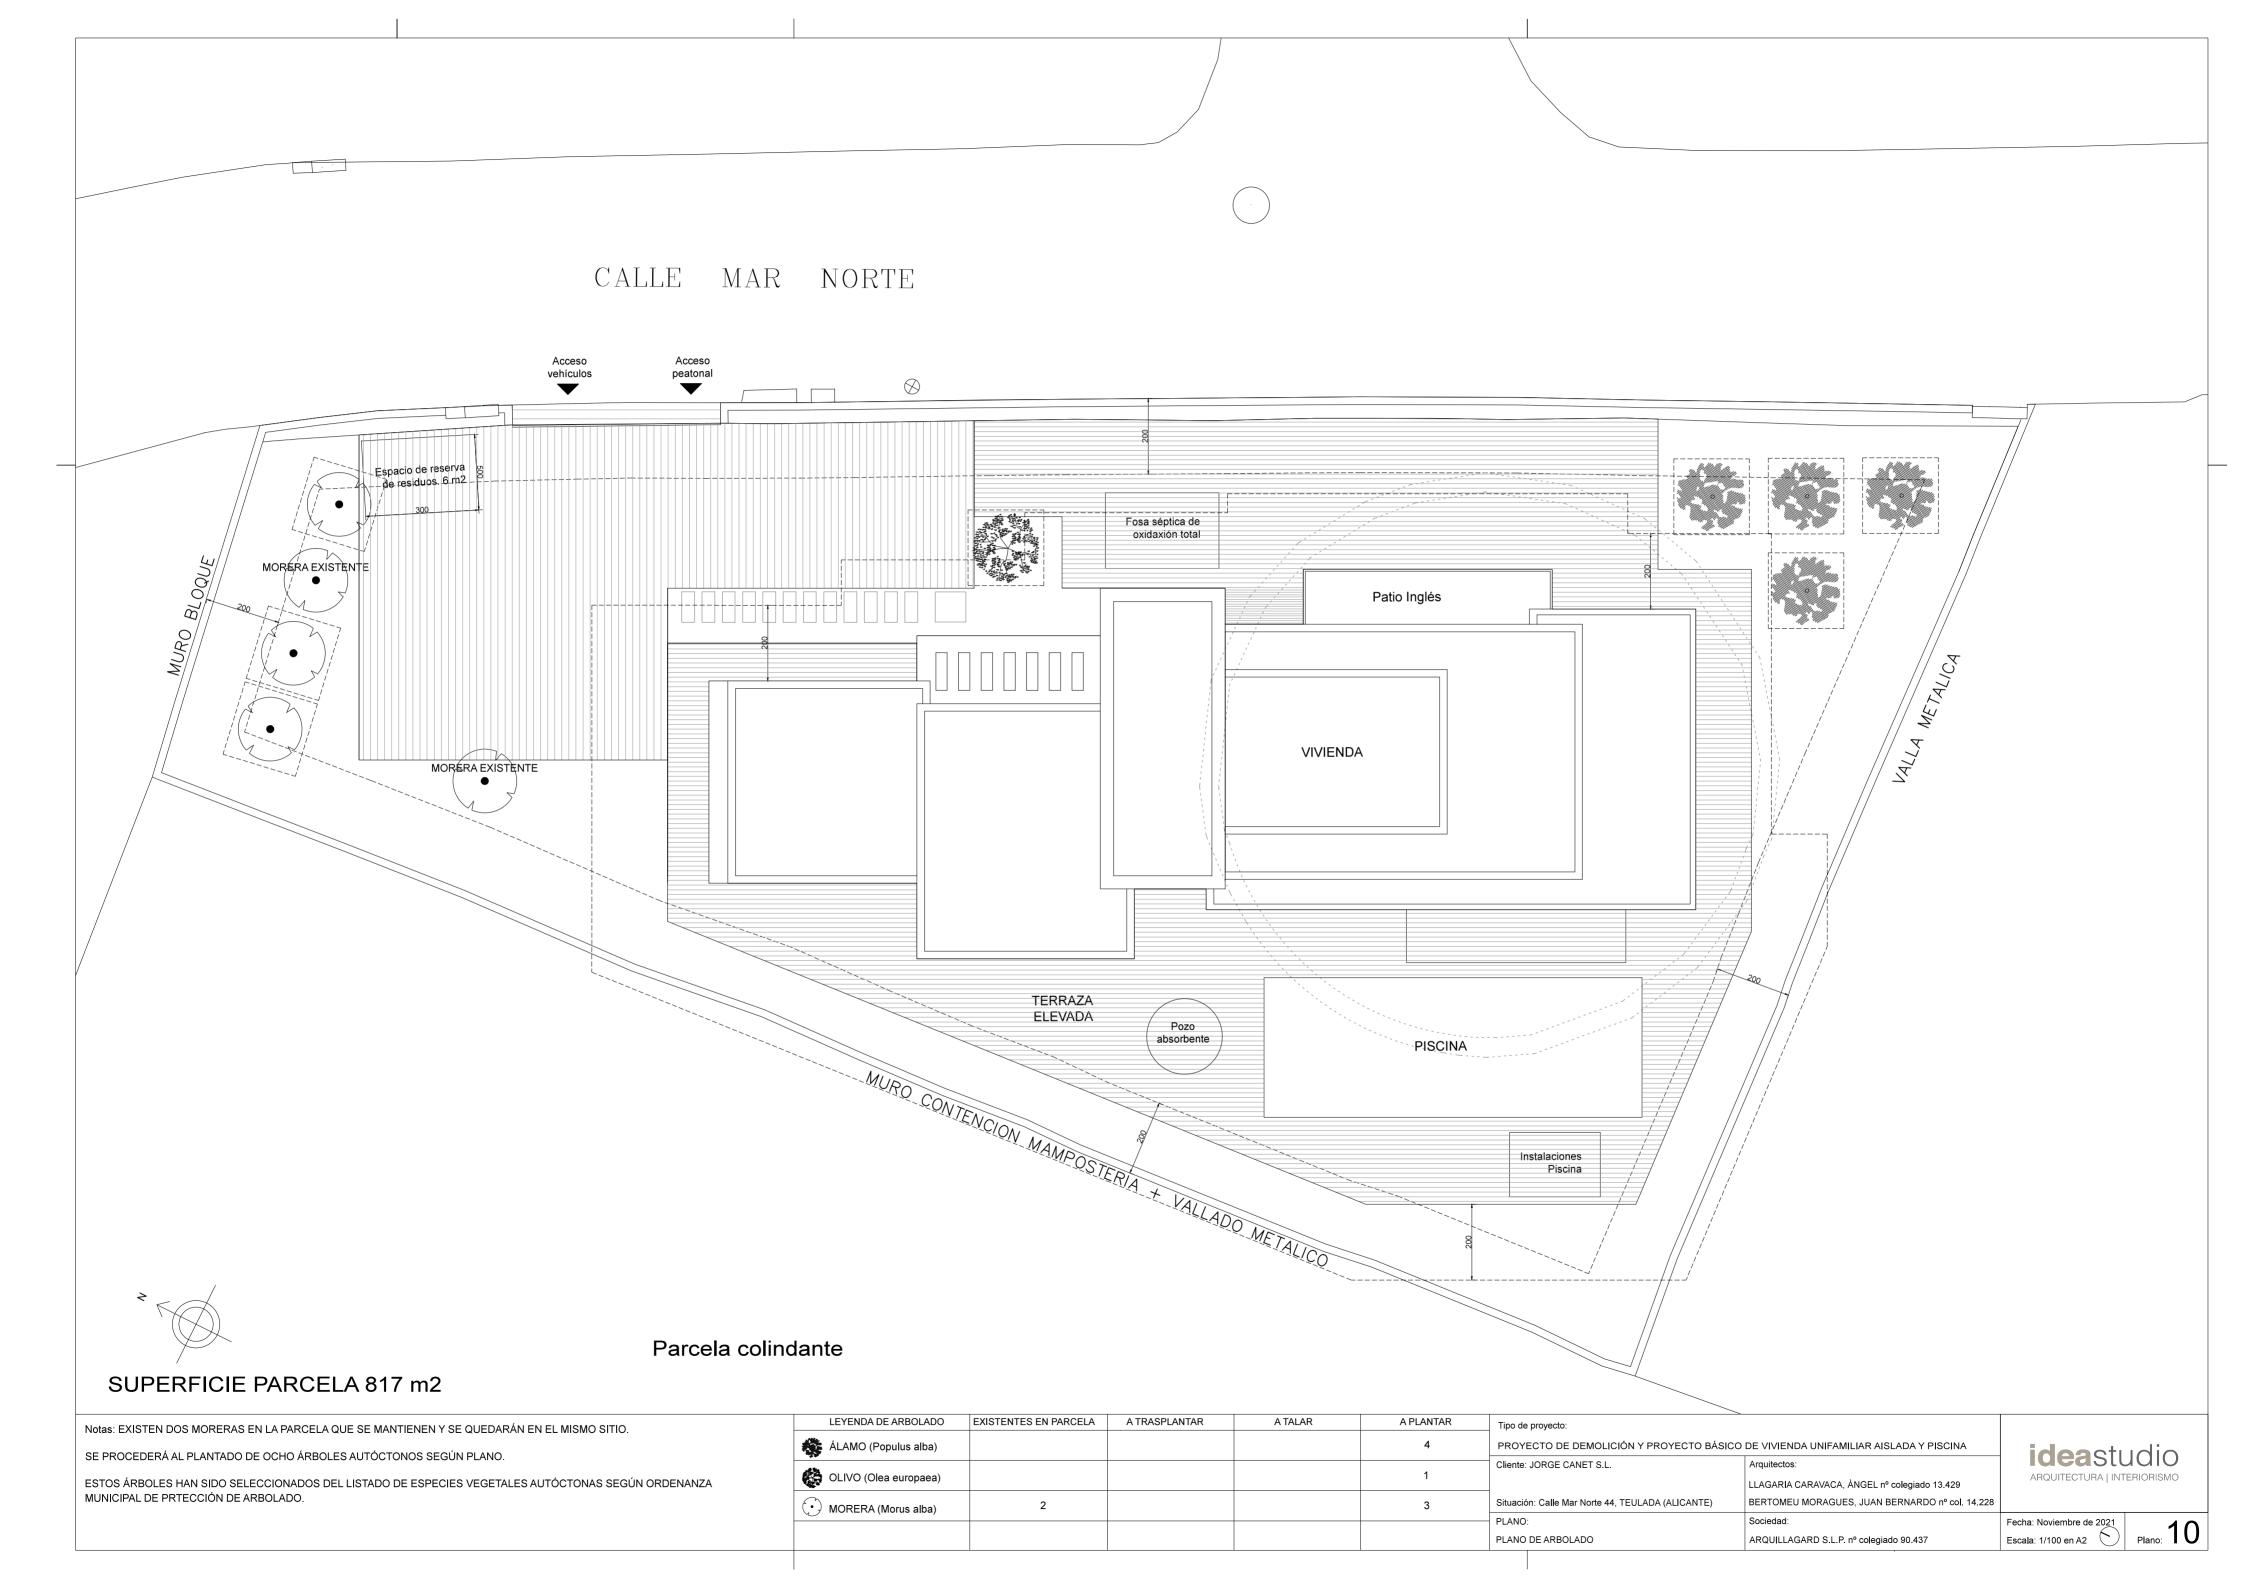

### Yard

- Large finished garden.
- Private.
- It has selected trees from the list of autochthonous plant species according to the municipal tree protection ordinance. They are in accordance with the Mediterranean climate.
- Automatic irrigation.