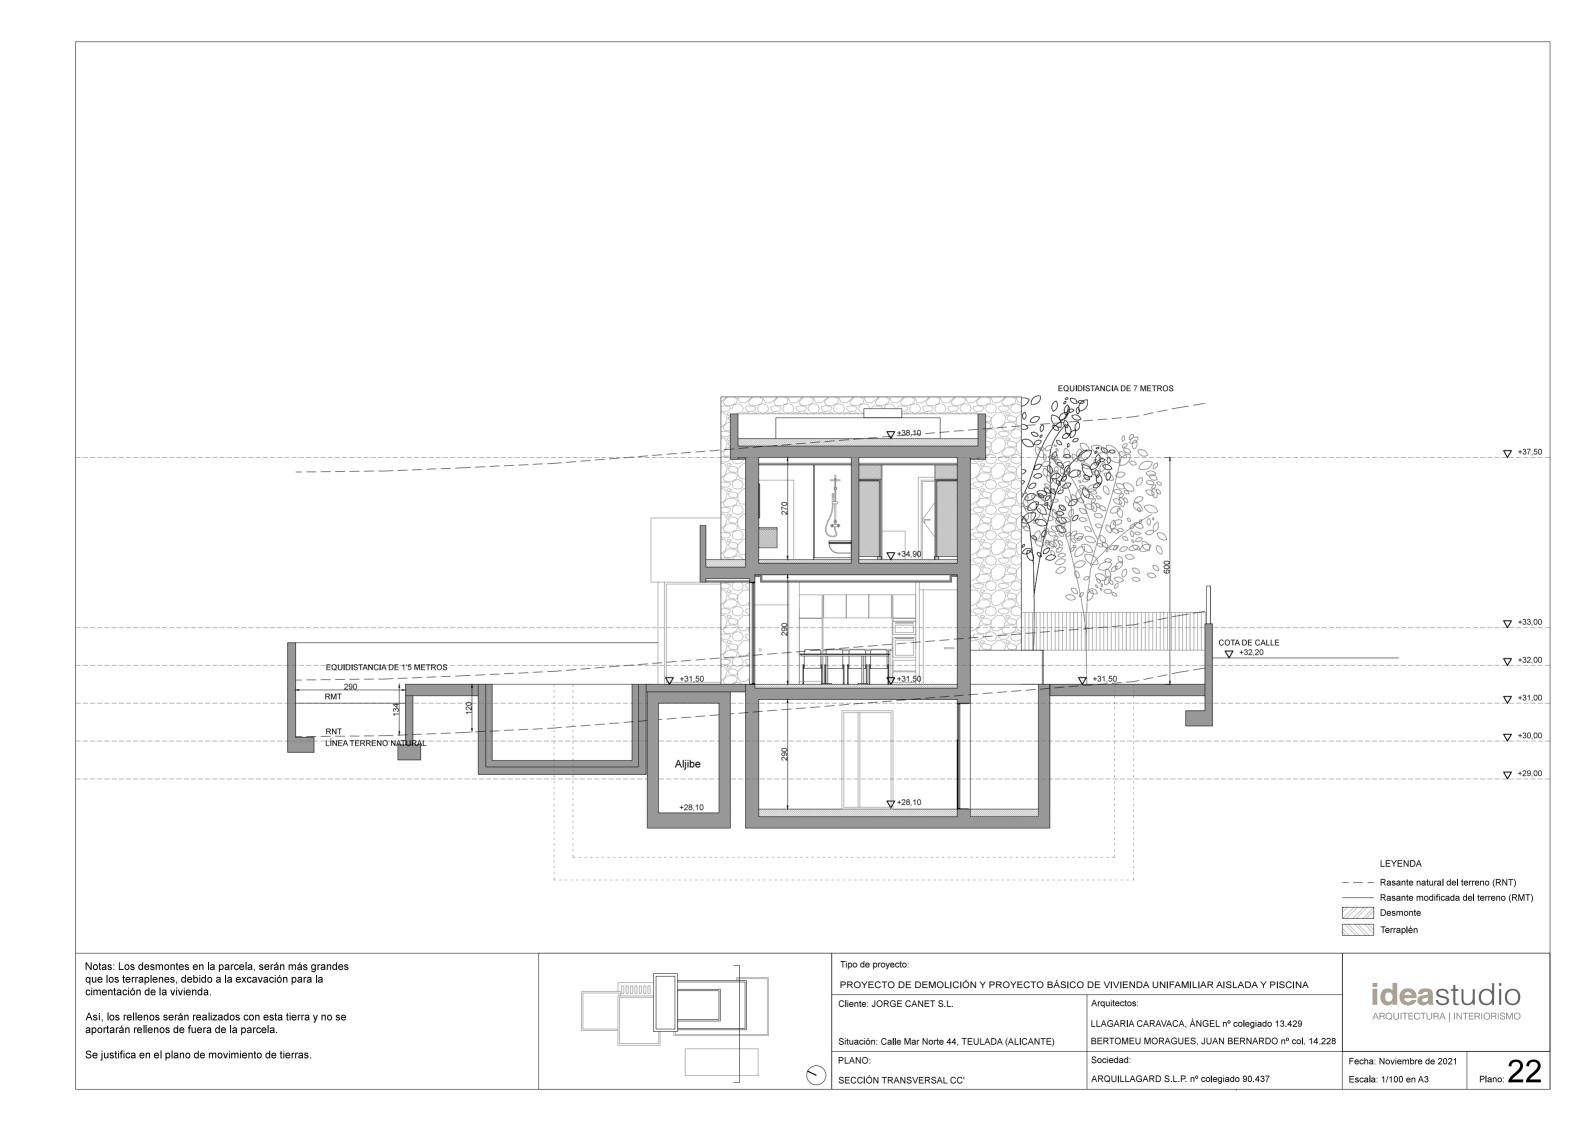

The plants are distributed as follows:

#### Basement:

This floor has 87m2 of useful area, where most of the space is used in a warehouse that can be used as a living area. There is also an English courtyard.

### Low level:

On this floor we have the main access to our villa where as soon as we enter, we find a cozy hall, a toilet and the access stairs to the upper and lower floors, we also have two bedrooms with their own bathroom and equipped with fitted wardrobes, yes Going a little further, there is a large American kitchen open to the living-dining room, fully equipped with quality appliances and a laundry room.