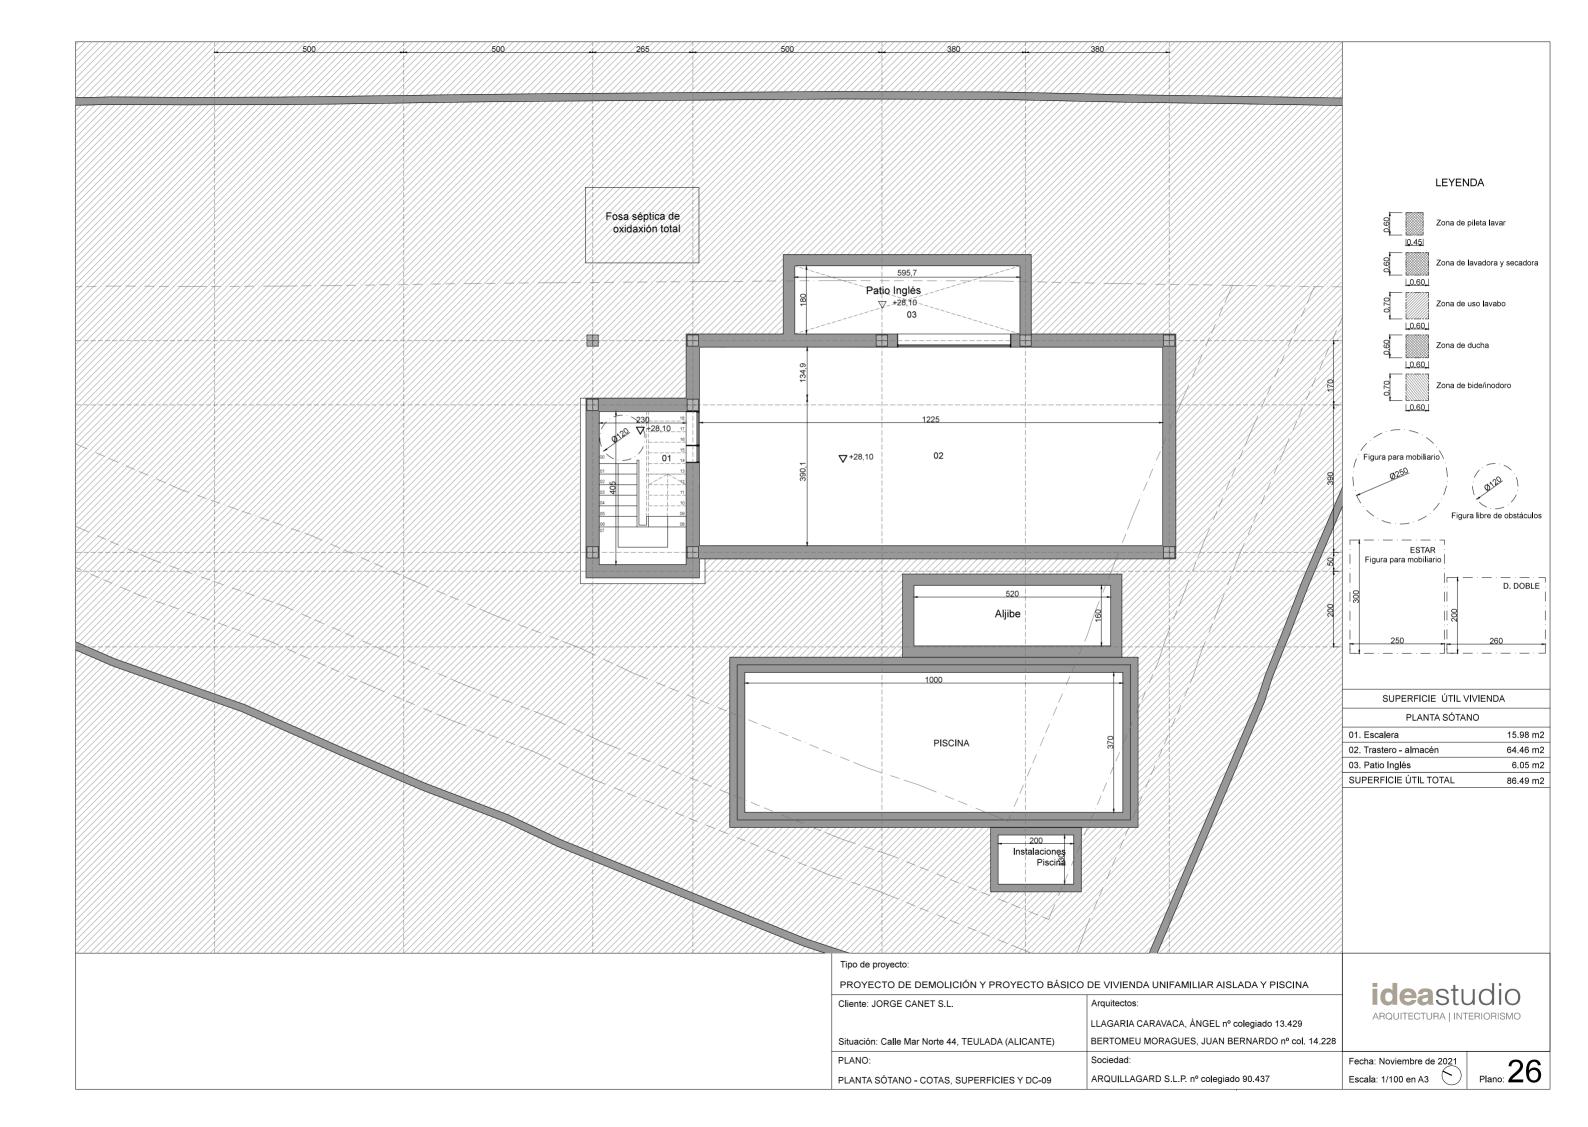

#### Basement:

This floor has 87m2 of useful area, where most of the space is used in a warehouse that can be used as a living area. There is also an English courtyard.