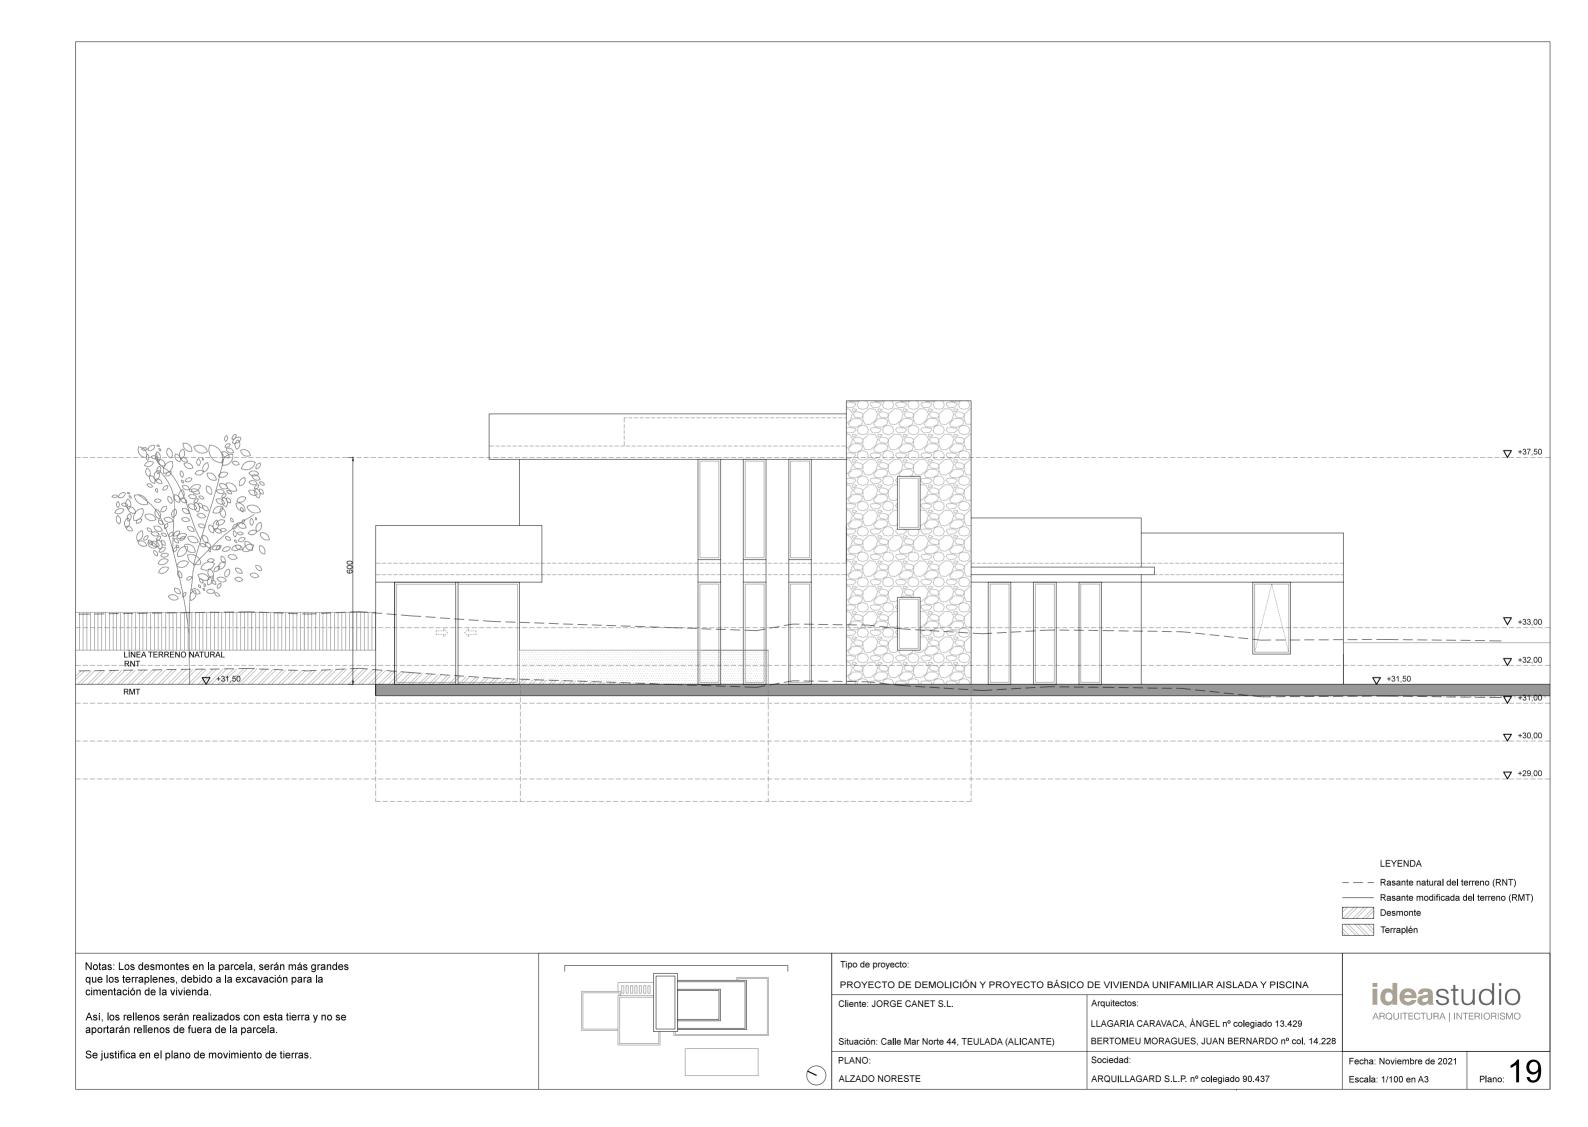

#### Description

Villa in Mar del Norte, 44.

Modern luxury Villa for sale in Moraira.

The house has three floors with three bedrooms, three bathrooms, a toilet, an American kitchen open to the living-dining room and an infinity pool with a private garden.

The plants are distributed as follows: