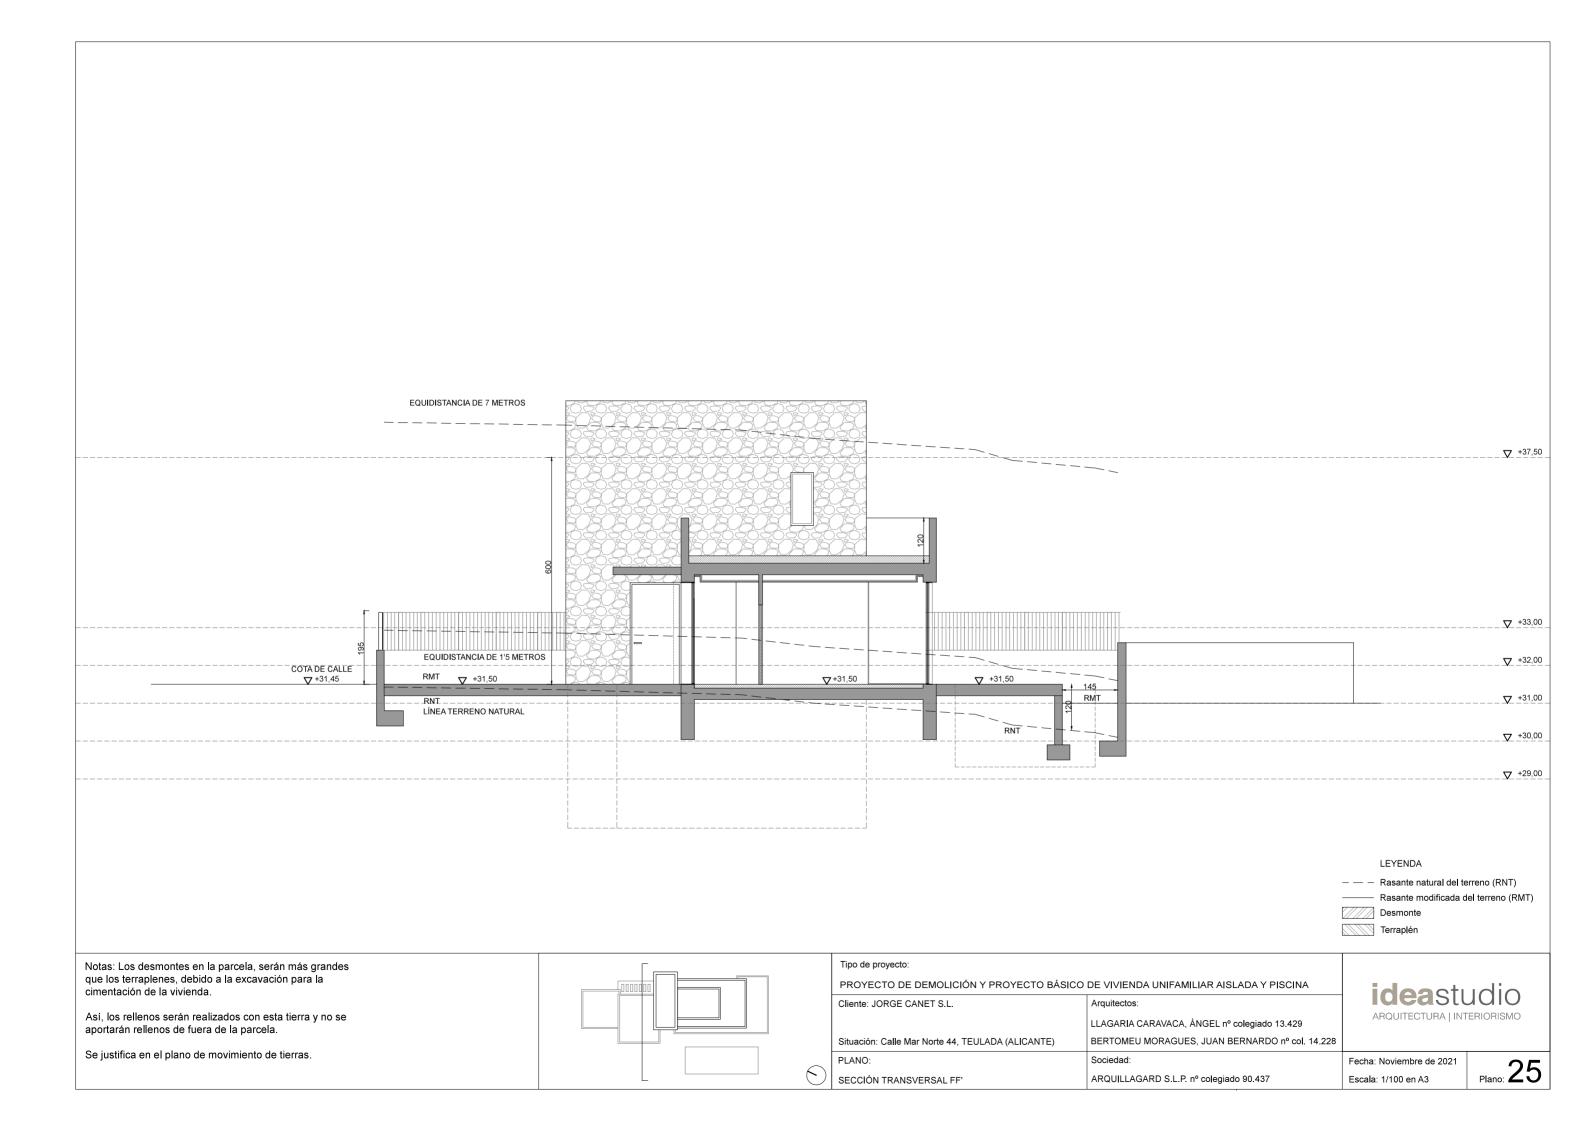

#### Basement:

This floor has 87m2 of useful area, where most of the space is used in a warehouse that can be used as a living area. There is also an English courtyard.

### First floor:

Going up the stairs we have the master bedroom suite equipped with the greatest amenities for your comfort, a 9m2 dressing room, its own bathroom and an extensive walkable terrace of 38m2.