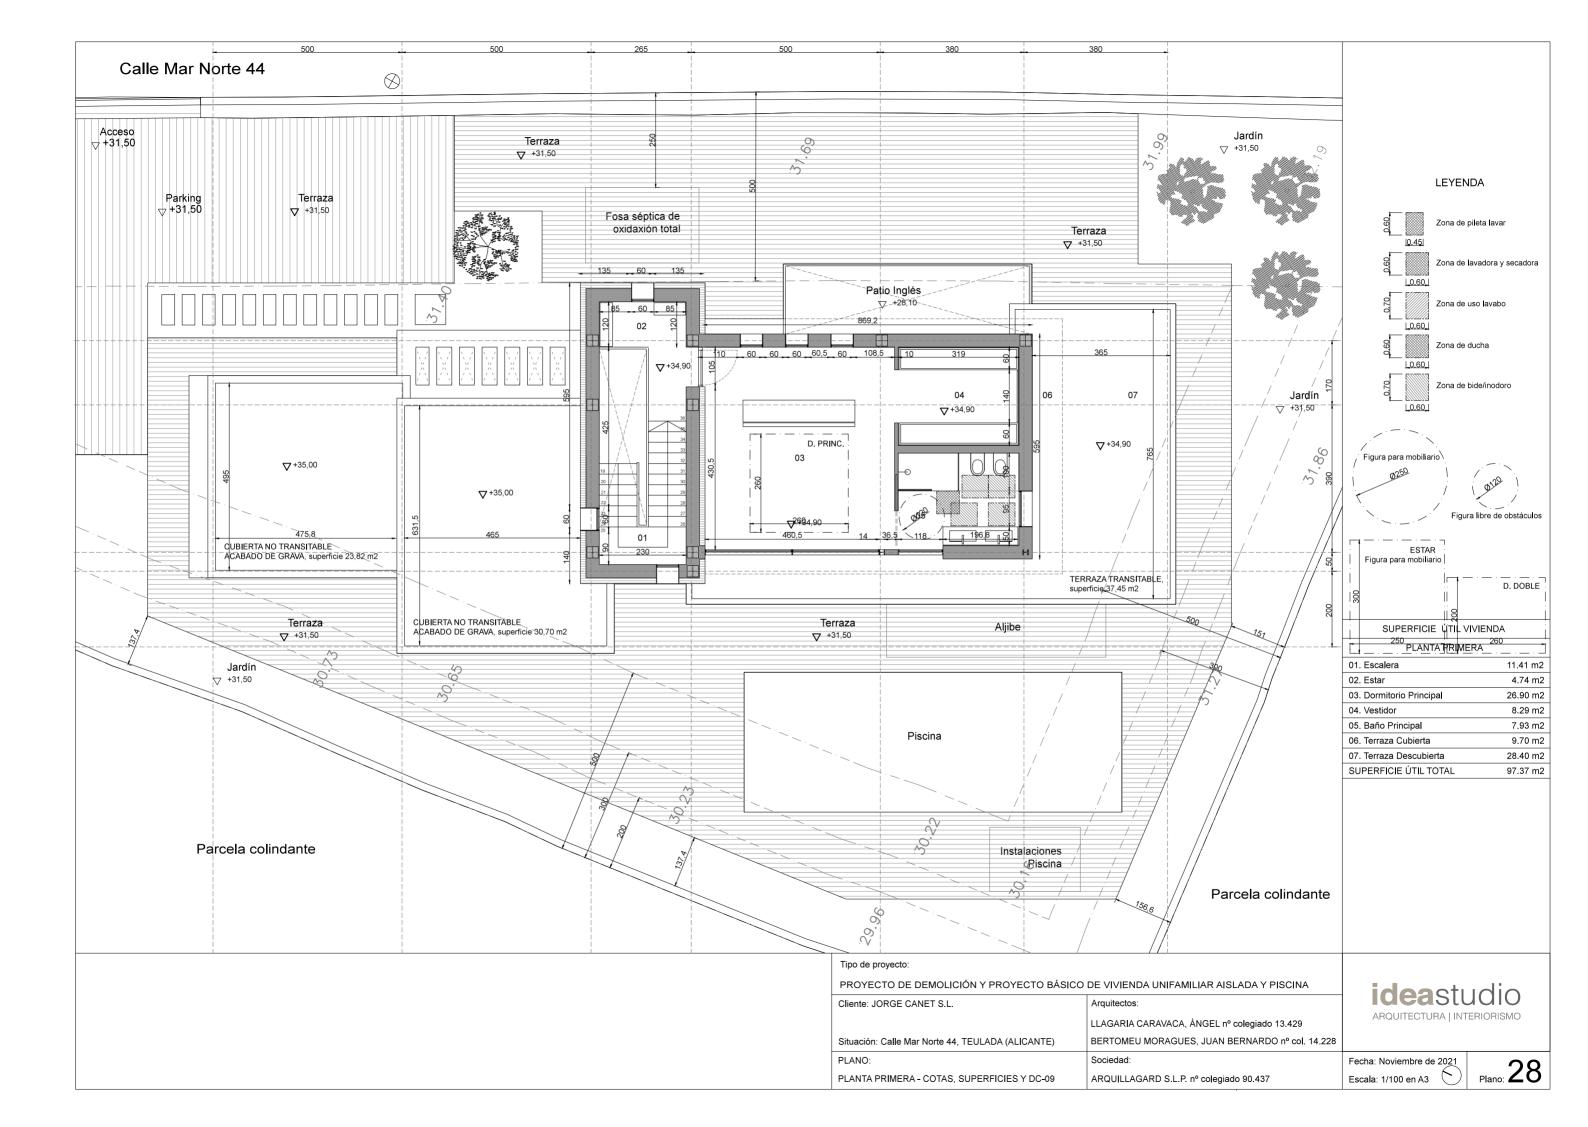

### First floor:

Going up the stairs we have the master bedroom suite equipped with the greatest amenities for your comfort, a 9m2 dressing room, its own bathroom and an extensive walkable terrace of 38m2.