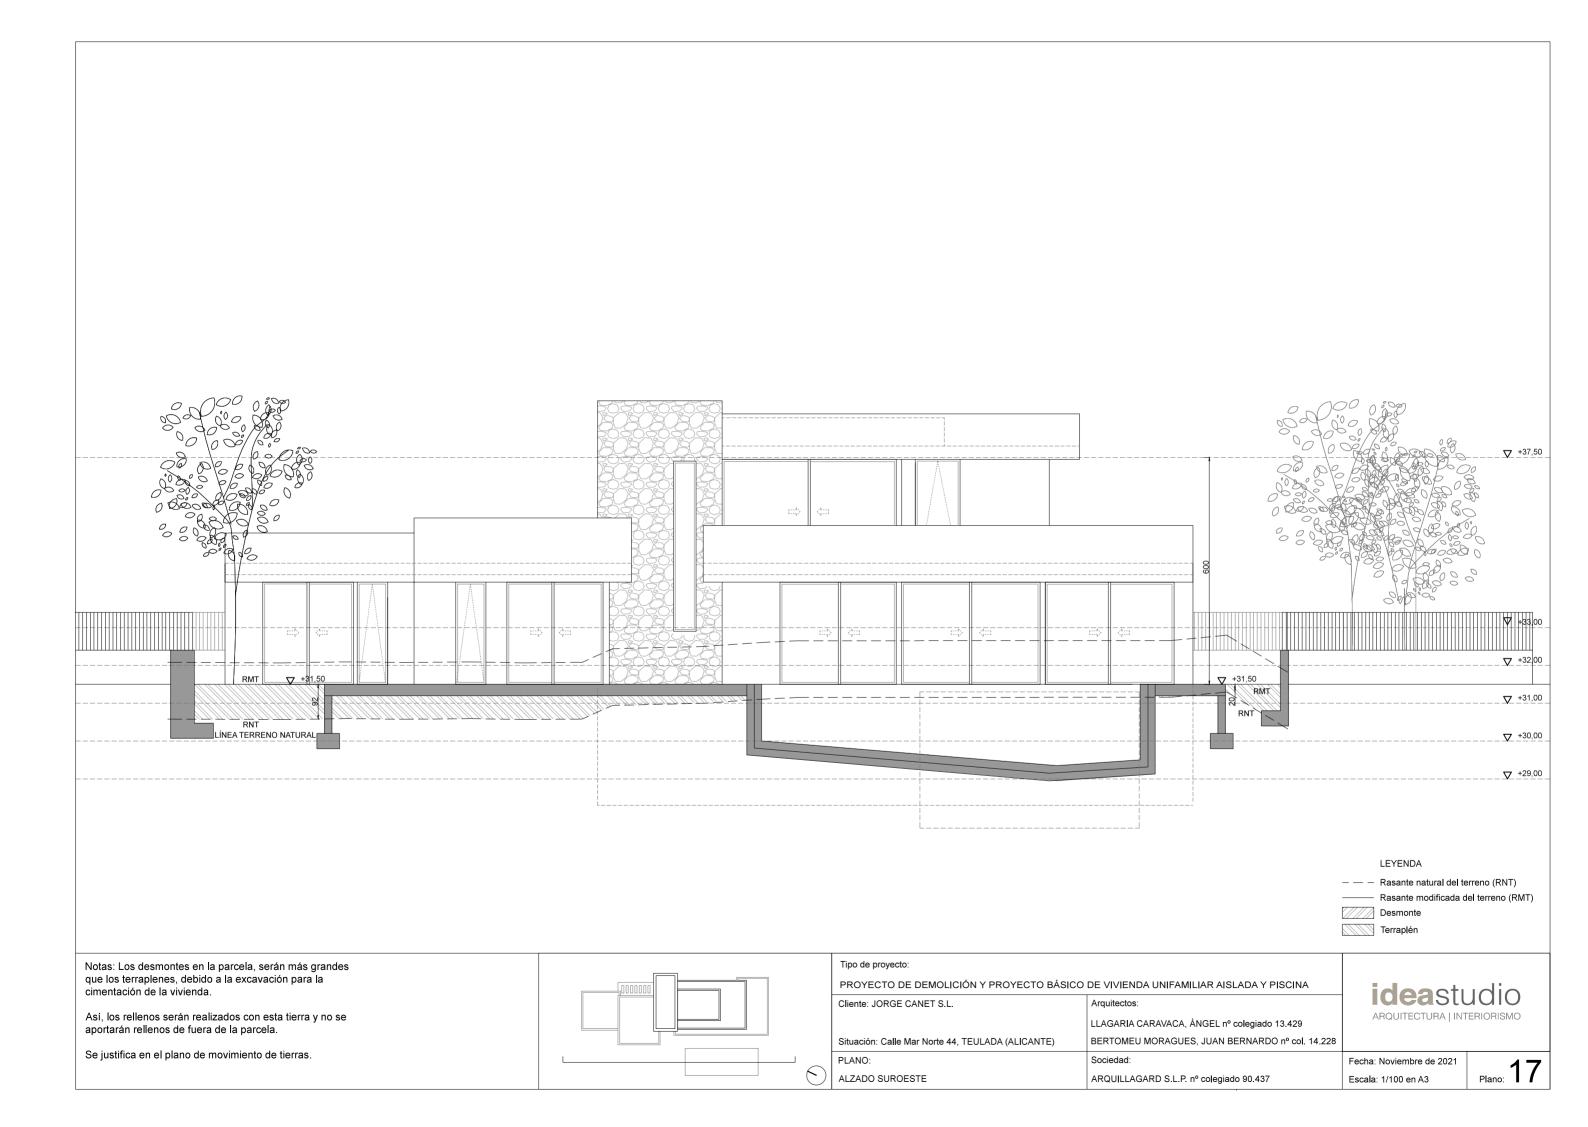

#### Description

Villa in Mar del Norte, 44.

Modern luxury Villa for sale in Moraira.

The house has three floors with three bedrooms, three bathrooms, a toilet, an American kitchen open to the living-dining room and an infinity pool with a private garden.

The plants are distributed as follows:

#### Basement:

This floor has 87m2 of useful area, where most of the space is used in a warehouse that can be used as a living area. There is also an English courtyard.

### Low level:

On this floor we have the main access to our villa where as soon as we enter, we find a cozy hall, a toilet and the access stairs to the upper and lower floors, we also have two bedrooms with their own bathroom and equipped with fitted wardrobes, yes Going a little further, there is a large American kitchen open to the living-dining room, fully equipped with quality appliances and a laundry room.

On this floor we also have an area with a large garden finished with a walkable terrace, 2 parking spaces and a private infinity pool.