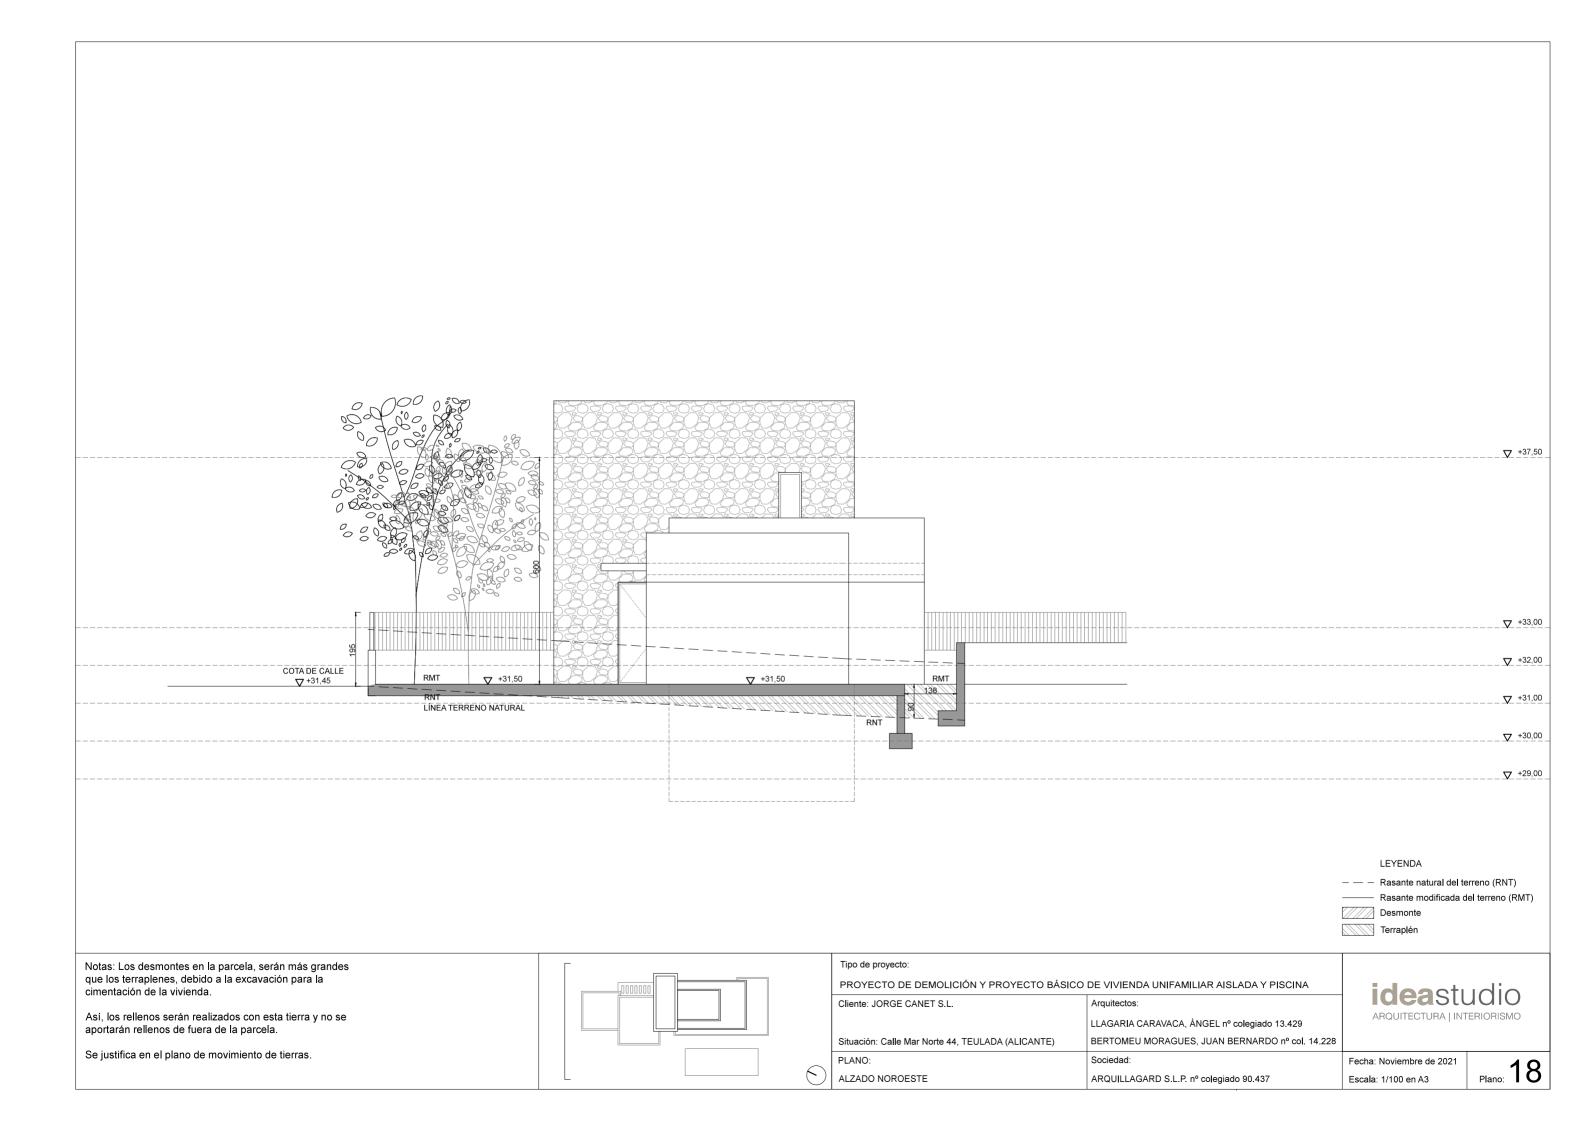

#### Description

Villa in Mar del Norte, 44.

Modern luxury Villa for sale in Moraira.

The house has three floors with three bedrooms, three bathrooms, a toilet, an American kitchen open to the living-dining room and an infinity pool with a private garden.

The plants are distributed as follows: