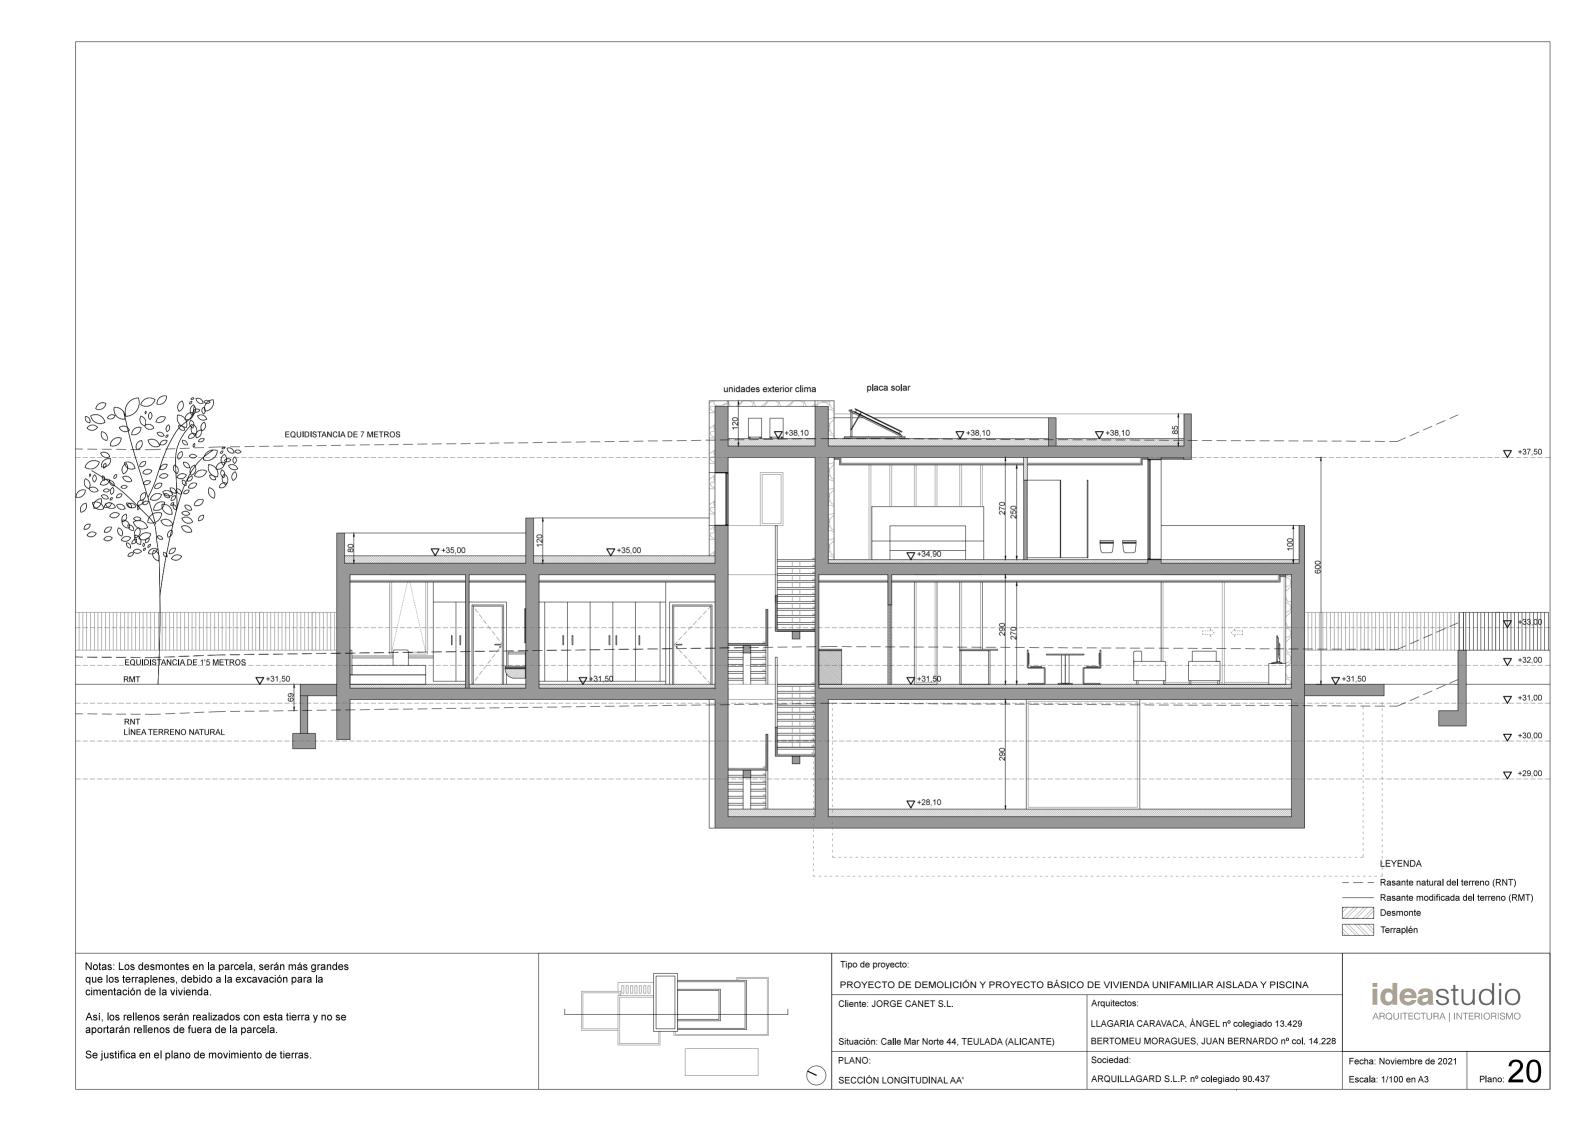

The plants are distributed as follows:

#### Basement:

This floor has 87m2 of useful area, where most of the space is used in a warehouse that can be used as a living area. There is also an English courtyard.

### Low level:

On this floor we have the main access to our villa where as soon as we enter, we find a cozy hall, a toilet and the access stairs to the upper and lower floors, we also have two bedrooms with their own bathroom and equipped with fitted wardrobes, yes Going a little further, there is a large American kitchen open to the living-dining room, fully equipped with quality appliances and a laundry room.

On this floor we also have an area with a large garden finished with a walkable terrace, 2 parking spaces and a private infinity pool.

### First floor:

Going up the stairs we have the master bedroom suite equipped with the greatest amenities for your comfort, a 9m2 dressing room, its own bathroom and an extensive walkable terrace of 38m2.