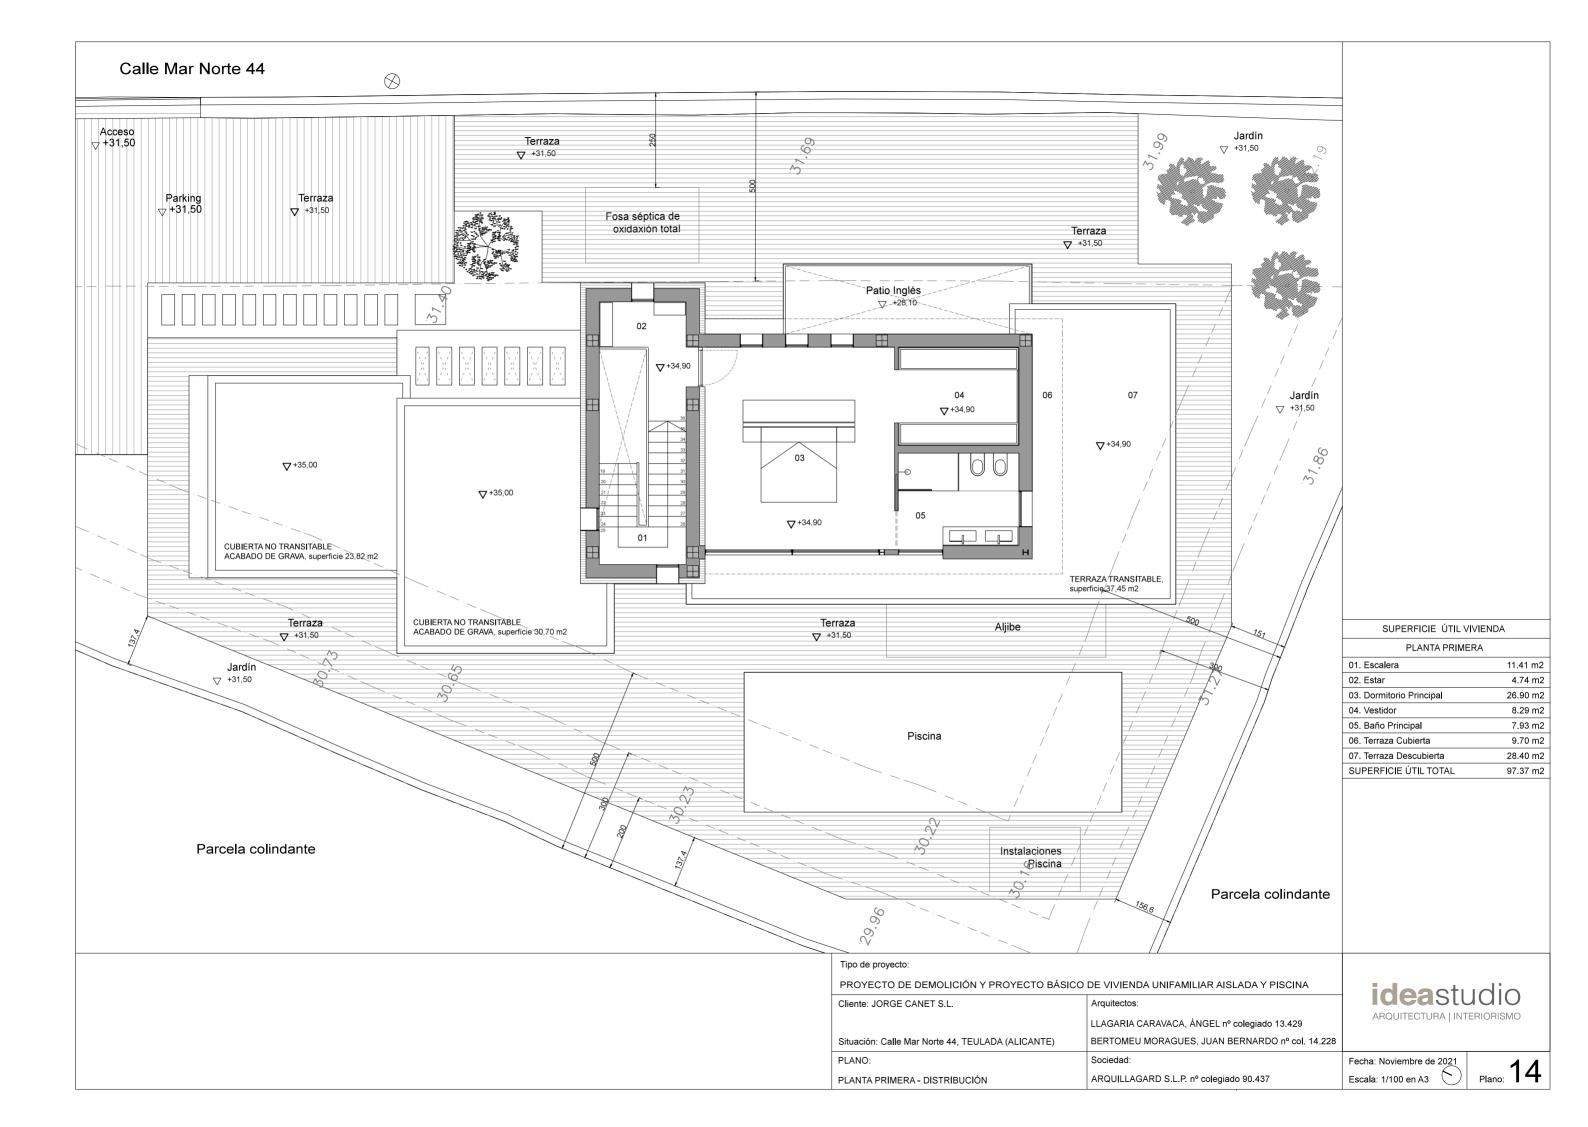

### First floor:

Going up the stairs we have the master bedroom suite equipped with the greatest amenities for your comfort, a 9m2 dressing room, its own bathroom and an extensive walkable terrace of 38m2.